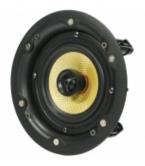

## CS-5 L006236

High-performance ABS Rimless ceiling speaker, 5? coaxial Kevlar speaker driver, 100V line transformer, power at 100V 20Watt, crossover for better sound quality, SPL 1w/1m - 89dB, max SPL @ 1m - 100dBHigh-performance ABS Rimless ceiling speaker, 6? coaxial Kevlar speaker driver, 100V line transformer, power at 100V 30Watt, crossover for better sound quality, SPL 1w/1m - 90dB, max SPL @ 1m - 103dB, freq. response 100Hz-20Khz, diameter 235x90mm, 1.8kg, diameter 205x85mm, 1.3kg

Installation: In ceiling mounted

Enclosure Material: ABS

Weight: 1,3 Kg. Finish: White

Speakers: 5" Coaxial