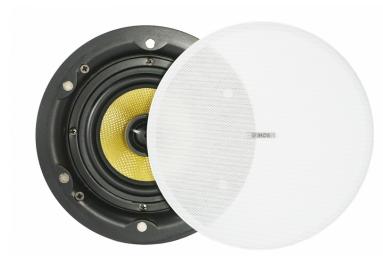

## CS-5 L006236

High-performance ABS Rimless ceiling speaker, 5? coaxial Kevlar speaker driver, 100V line transformer, power at 100V 20Watt, crossover for better sound quality, SPL 1w/1m - 89dB, max SPL @ 1m - 100dBHigh-performance ABS Rimless ceiling speaker, 6? coaxial Kevlar speaker driver, 100V line transformer, power at 100V 30Watt, crossover for better sound quality, SPL 1w/1m - 90dB, max SPL @ 1m - 103dB, freq. response 100Hz-20Khz, diameter 235x90mm, 1.8kg, diameter 205x85mm, 1.3kg

## **Technical Specifications**

Power at 100V: 5/10/20W; 40W at 80hm Power at 70V: 2.5/5/10W; 40W at 80hm

SPL( 1W/1M): 89dB Max SPL@ 1M: 100dB Freq. Response: 80Hz-20KHz Product Size: Dia 205x85mm Cutout Size: Dia 180mm

Installation: In ceiling mounted

Enclosure Material: ABS

Weight: 1,3 Kg. Finish: White

Speakers: 5" Coaxial