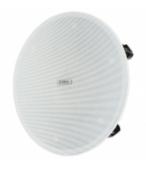

## CS-5 L006236

High-performance ABS Rimless ceiling speaker, 5? coaxial Kevlar speaker driver, 100V line transformer, power at 100V 20Watt, crossover for better sound quality, SPL 1w/1m - 89dB, max SPL @ 1m - 100dBHigh-performance ABS Rimless ceiling speaker, 6? coaxial Kevlar speaker driver, 100V line transformer, power at 100V 30Watt, crossover for better sound quality, SPL 1w/1m - 90dB, max SPL @ 1m - 103dB, freq. response 100Hz-20Khz, diameter 235x90mm, 1.8kg, diameter 205x85mm, 1.3kg

## **Technical Specifications**

Power at 100V: 5/10/20W; 40W at 80hm Power at 70V: 2.5/5/10W; 40W at 80hm

SPL( 1W/1M): 89dB Max SPL@ 1M: 100dB Freq. Response: 80Hz-20KHz Product Size: Dia 205x85mm Cutout Size: Dia 180mm

Installation: In ceiling mounted

Enclosure Material: ABS

Weight: 1,3 Kg. Finish: White

Speakers: 5" Coaxial