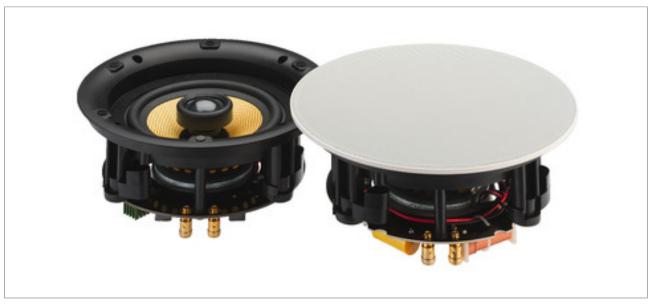

#### This high-quality Bluetooth audio system

consists of an active ceiling speaker and a passive ceiling speaker with Bluetooth receiver and serves as a plug-and-play stereo pair for background PA applications.

A robust ABS housing with moisture-resistant bass speaker and coaxially mounted tweeter as well as the magnetically attached metal protective grille and the excellent workmanship all ensure an overall highquality appearance and optimum handling.

The frameless speaker grille allows for an unobtrusive appearance when mounted into the ceiling or wall. A wireless connection between audio players like smartphones, tablets, PCs, Android devices or Apple devices such as iPads or iPhones can be established via Bluetooth 4.0 technology. A new initialisation is not required. Depending on the room, the operating range can be up to 10 m.

## Bluetooth hi-fi flush-mount speaker stereo set,

consists of a 2-way active speaker with integrated amplifier, Bluetooth module and crossover network, a 2way passive speaker with crossover network as well as a matching power supply.

- Pair of 2-way hi-fi speakers for wall mounting and ceiling suspension
- 13 cm (51/4") bass-midrange speaker, 2.54 cm (1") coaxial tweeter

- Master/slave mode (active speaker and passive speaker are combined to create a stereo pair)
- Active speaker with integrated class D amplifier module, 2 x 20 W
- Bluetooth 4.0, APTX
- Operating range: 10 m, class 1
- High-quality crossover network
- Frameless protective metal grille, magnetically attached
- · Quick-mount system
- 4-digit PIN code for initial linking
- · Recognition of devices which have previously been linked
- 230 V power supply with earthed plug and plug-in connector for active speaker