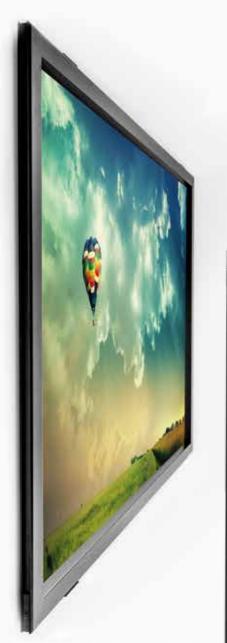

### 16:9 16:10 4:3 New Pro Frame

350

400

Professional Frame Screen. It stands out for its easy and quick installation. Designed and built using 4Rent's aluminium profile, it features a smarter shape/silhouette thanks to the the 45° corner. It ensures Made in Italy products' high quality and finds its place in the rental market as well as the installers and professionals markets.