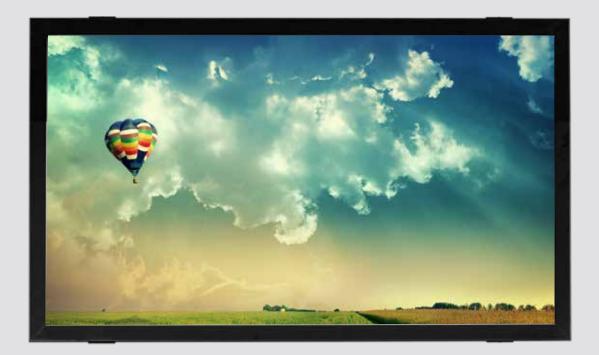

### 16:9 16:10 4:3 New Pro Frame

350

400

Professional Frame Screen. It stands out for its easy and quick installation. Designed and built using 4Rent's aluminium profile, it features a smarter shape/silhouette thanks to the the 45° corner. It ensures Made in Italy products' high quality and finds its place in the rental market as well as the installers and professionals markets.