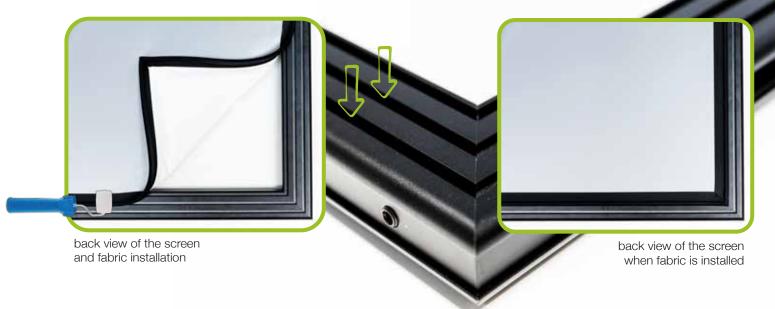

# Do you know Arrow Border?

It is the new tongue and groove system which makes the screen installation quick and easy. Thanks to its new border, the fabric is pressed into the groove and matches the whole perimeter of the frame stretching homogeneously.

**Grooves:** On the back of the screen, the installer can choose between 2 grooves in which to fix the fabric. This choice allows to obtain the best result as to tensioning and flatness, so correcting any possible over-stretching of the PVC.

 $\star The innermost groove must not be used. The black arrow border of the fabric would be visible during projection.$ 