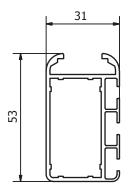

### 16:9 16:10 4:3 New Pro Frame

350

400

Professional Frame Screen. It stands out for its easy and quick installation. Designed and built using 4Rent's aluminium profile, it features a smarter shape/silhouette thanks to the the 45° corner. It ensures Made in Italy products' high quality and finds its place in the rental market as well as the installers and professionals markets.

# Do you know Arrow Border?

It is the new tongue and groove system which makes the screen installation quick and easy. Thanks to its new border, the fabric is pressed into the groove and matches the whole perimeter of the frame stretching homogeneously.

**Grooves:** On the back of the screen, the installer can choose between 2 grooves in which to fix the fabric. This choice allows to obtain the best result as to tensioning and flatness, so correcting any possible over-stretching of the PVC.