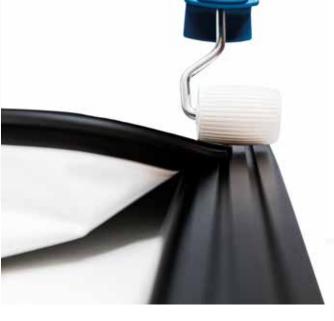

# Do you know Arrow Border?

It is the new tongue and groove system which makes the screen installation quick and easy. Thanks to its new border, the fabric is pressed into the groove and matches the whole perimeter of the frame stretching homogeneously.

**Grooves:** On the back of the screen, the installer can choose between 2 grooves in which to fix the fabric. This choice allows to obtain the best result as to tensioning and flatness, so correcting any possible over-stretching of the PVC.

 $\star The innermost groove must not be used. The black arrow border of the fabric would be visible during projection.$ 