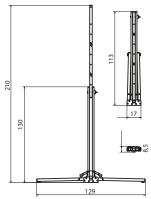

### **T-stands**

Designed for positioning the screen on the floor, they are made of matt, anti-reflex, high-resistance aluminium with black finish (3 cm section). The extension is obtained by rotating the upper profile which features some holes to anchor the screen at different levels. The floor anchoring is possible thanks to the horizontal segments which can be lowered separately and blocked by special reinforcement 45° joints.

The product comes with PVC locking screws with black butterfly knobs. Once it is closed, it is light and compact for easy transportation.