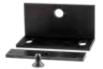

### Wall brackets

Made of aluminium, they allow wall mounting for permanent or semi-permanent installations.