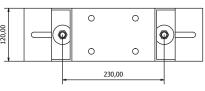

#### Brackets for permanent ceiling installations: 3 pieces on request.

범

\*barre filettate in dotazione 100cm

Brackets for permanent installations with winches or chains: 3 pieces on request.

#### Brackets for box truss installations. 3 pieces on request.

SCREEN LINE S.r.l. 38060 Besenello (TN) Via Nazionale, 1/n - 1/u | V.A.T. Reg. n. 01467200224 | T.+39 0464 830003 | F. +39 0464 830500 info@screenline.it | screenline.it