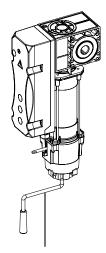

### SOMMER GigaSpeed motor with 230 V inverter – Specifications

Equipped with hoist for manual handling

| Output torque        | 65 Nm                 |
|----------------------|-----------------------|
| Output speed         | 70-120 rpm            |
| Motor performance    | 1 kW                  |
| Operating voltage    | 1 x AC 230 V          |
| Frequency            | 50-60 Hz              |
| Motor operating time | S3-60 %               |
| Building fuse        | 10 Ampere (ritardato) |
| Protection class     | IP54                  |
| Isolation class      | F                     |
| Approximate weight   | 12,4 kg               |
| Limit switch range   | 58                    |