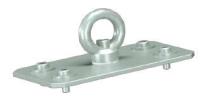

#### Eyebolt brackets for assembly with winch hoisting. **3pieces ALWAYS INCLUDED\***

| height | 10 mm  |
|--------|--------|
| width  | 170 mm |
| depth  | 100 mm |
| weight | 1,5 Kg |

\*to be used only and exclusively during installations when lifting the screen with manual or electrical winches.