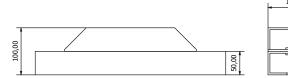

LARGE VENUE SCREEN FOR PERMANENT INSTALLATIONS

Specifications:

1. The metal frame of the screen is covered with an aluminium sheet which makes it resistant and rigid.

2. It features a new design 150 mm / 6" diameter aluminium tube with anti "roller shutter effect". (opp. awning effect a seconda del tipo di effetto sulla tela)

3. The mechanical assembly and the 2 steel rolled belts ensure perfect alignment when the screen wraps up and scrolls down.

4. The 230 V / 50 Hz / 3 - motor is equipped with electrical motor brake, fall arrest system and integrated inve ters. This makes it possible to have only one cable which connects the control unit to the motor. Possibility to position the motor to the right or to the left of the screen.

LARGE VENUE SCREEN FOR PERMANENT INSTALLATIONS

5. CONTROL UNIT: it is external with an integrated terminal connector. The 13 mm diameter motor cable is 30 m long and can be shorter on request.

The control unit is set to momentary switch. in this mode, closing the screen you have an intermediate stop point. 6. SPEED: approximately 0.48 m/s.