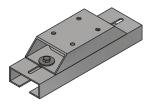

#### Brackets for permanent ceiling installations: 3 pieces on request.

범

\*barre filettate in dotazione 100cm

Brackets for permanent installations with winches or chains: 3 pieces on request.

#### Brackets for box truss installations. 3 pieces on request.

SCREEN LINE S.r.l. 38060 Besenello (TN) Via Nazionale, 1/n - 1/u | V.A.T. Reg. n. 01467200224 | T.+39 0464 830003 | F. +39 0464 830500 info@screenline.it | screenline.it