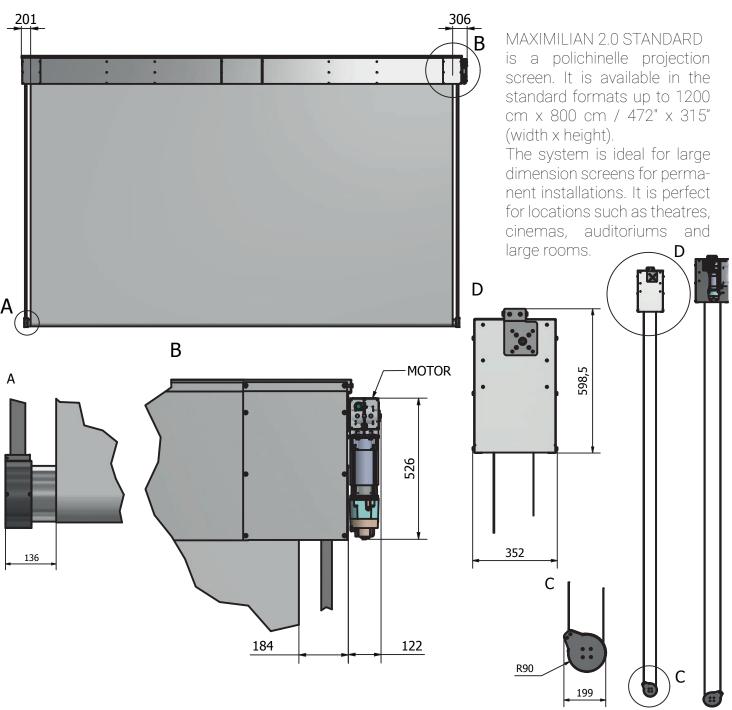

LARGE VENUE SCREEN FOR PERMANENT INSTALLATIONS

Specifications:

1. The metal frame of the screen is covered with an aluminium sheet which makes it resistant and rigid.

2. It features a new design 150 mm / 6" diameter aluminium tube with anti "roller shutter effect". (opp. awning effect a seconda del tipo di effetto sulla tela)

3. The mechanical assembly and the 2 steel rolled belts ensure perfect alignment when the screen wraps up and scrolls down.

4. The 230 V / 50 Hz / 3 - motor is equipped with electrical motor brake, fall arrest system and integrated inve ters. This makes it possible to have only one cable which connects the control unit to the motor. Possibility to position the motor to the right or to the left of the screen.

LARGE VENUE SCREEN FOR PERMANENT INSTALLATIONS

5. CONTROL UNIT: it is external with an integrated terminal connector. The 13 mm diameter motor cable is 30 m long and can be shorter on request.

The control unit is set to momentary switch. in this mode, closing the screen you have an intermediate stop point. 6. SPEED: approximately 0.48 m/s.

LARGE VENUE SCREEN FOR PERMANENT INSTALLATIONS

#### MAXIMILIAN 2.0 STANDARD LARGE VENUE SCREEN FOR PERMANENT INSTALLATIONS