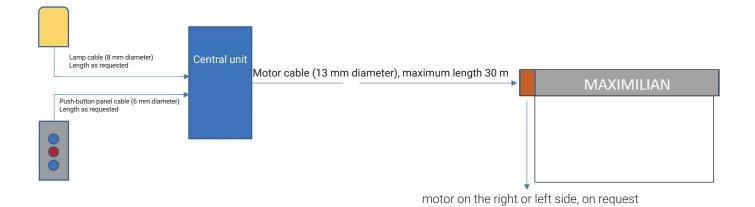

LARGE VENUE SCREEN FOR PERMANENT INSTALLATIONS

5. CONTROL UNIT: it is external with an integrated terminal connector. The 13 mm diameter motor cable is 30 m long and can be shorter on request.

The control unit is set to momentary switch. in this mode, closing the screen you have an intermediate stop point. 6. SPEED: approximately 0.48 m/s.

#### GIGAcontrol A control unit - Specifications

Wall control unit for Maximilian (included) Power supply: 230 V / 50 Hz / 60 Hz / 1Ph

Standard operations: UP-DOWN-STOP Connecting cables from motor to standard control unit: 30 m, shorter sizes on request.

#### Motor-Control Unit connection:

SCREEN LINE S.r.l.

38060 Besenello (TN) Via Nazionale, 1/n - 1/u | VA.T. Reg. n. 01467200224 | T.+39 0464 830003 | F. +39 0464 830500 info@screenline.it | screenline.it