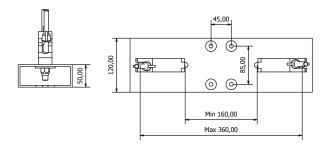

#### Eyebolt brackets for assembly with winch hoisting. **3pieces ALWAYS INCLUDED\***

| height | 10 mm  |
|--------|--------|
| width  | 170 mm |
| depth  | 100 mm |
| weight | 1,5 Kg |

\*to be used only and exclusively during installations when lifting the screen with manual or electrical winches.