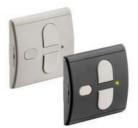

#### Remote controls:

IP65 3-way manual control

OPEN-STOP-CLOSED Cable length as requested.

2-channel RF wall remote control

- Battery powered easy installation
- Improved signal range and higher reliability thanks to the Hop function which allows an active relay of the signal via SOMIoq receivers

| Radio control  | SOMloq2                     |
|----------------|-----------------------------|
| Radio controls | 2                           |
| Frequency      | FM 868,8 MHz, FM 868,95 MHz |
| Signal range   | ca. 50 m                    |
| Size           | 79 × 26 ×13 mm              |
| Size           | 60 × 57 ×13 mm              |
| Power supply   | DC 5 V o DC 8 - 18 V        |

#### RF Remote control

| Radio controls | SOMloq2                     |
|----------------|-----------------------------|
| Radio controls | 2                           |
| Frequency      | FM 868,8 MHz, FM 868,95 MHz |
| Signal range   | ca. 50 - 140 m              |
| Battery        | 3 V, tipo CR 2032           |
| Size           | 79 × 26 ×13 mm              |
|                |                             |