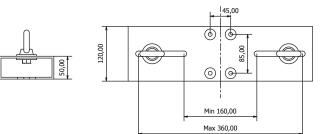

#### Brackets for permanent ceiling installations: 3 pieces on request.

범

\*barre filettate in dotazione 100cm

Brackets for permanent installations with winches or chains: 3 pieces on request.