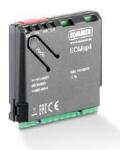

#### GIGAcontrol A control unit - Specifications

Wall control unit for Maximilian (included) Power supply: 230 V / 50 Hz / 60 Hz / 1Ph

Standard operations: UP-DOWN-STOP Connecting cables from motor to standard control unit: 30 m, shorter sizes on request.

| Size                       | 350 x 200 x 135 mm (AxL x P)  |
|----------------------------|-------------------------------|
| Operating voltage          | 1 ~ 230V AC (+/- 10%) 50/60Hz |
| Control voltage            | 24 V DC maximum load 250mA    |
|                            | 12 V DC maximum load 100mA    |
| Control voltage protection | 125 mA T                      |
| Connection power           | 1,5 kW/2 kVA maximum          |
| Protection class           | IP54                          |