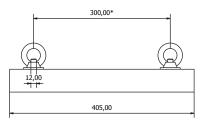

#### Brackets for permanent ceiling installations: 3 pieces on request.

범

\*barre filettate in dotazione 100cm

Brackets for permanent installations with winches or chains: 3 pieces on request.