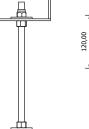

LARGE VENUE SCREEN FOR PERMANENT INSTALLATIONS

Specifications:

1. The metal frame of the screen is covered with an aluminium sheet which makes it resistant and rigid.

2. It features a new design 150 mm / 6" diameter aluminium tube with anti "roller shutter effect". (opp. awning effect a seconda del tipo di effetto sulla tela)

3. The mechanical assembly and the 2 steel rolled belts ensure perfect alignment when the screen wraps up and scrolls down.

4. The 230 V / 50 Hz / 3 - motor is equipped with electrical motor brake, fall arrest system and integrated inve ters. This makes it possible to have only one cable which connects the control unit to the motor. Possibility to position the motor to the right or to the left of the screen.

LARGE VENUE SCREEN FOR PERMANENT INSTALLATIONS

5. CONTROL UNIT: it is external with an integrated terminal connector. The 13 mm diameter motor cable is 30 m long and can be shorter on request.

The control unit is set to momentary switch. in this mode, closing the screen you have an intermediate stop point. 6. SPEED: approximately 0.48 m/s.