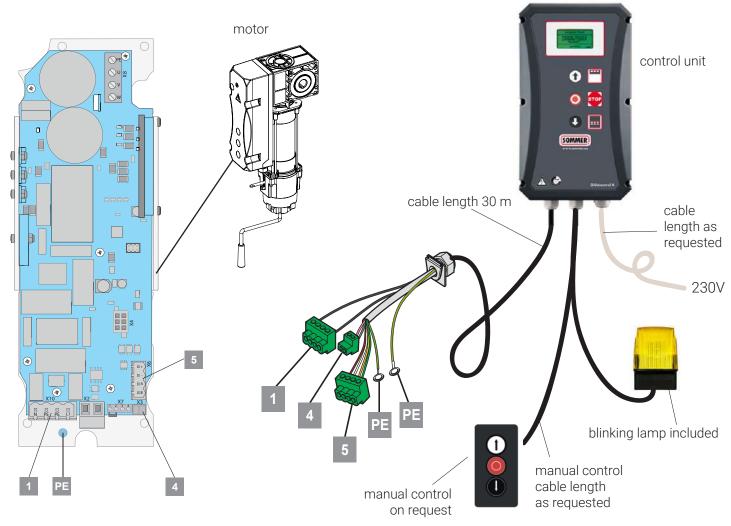

LARGE VENUE SCREEN FOR PERMANENT INSTALLATIONS

5. CONTROL UNIT: it is external with an integrated terminal connector. The 13 mm diameter motor cable is 30 m long and can be shorter on request.

The control unit is set to momentary switch. in this mode, closing the screen you have an intermediate stop point. 6. SPEED: approximately 0.48 m/s.

#### GIGAcontrol A control unit - Specifications

Wall control unit for Maximilian (included) Power supply: 230 V / 50 Hz / 60 Hz / 1Ph

Standard operations: UP-DOWN-STOP Connecting cables from motor to standard control unit: 30 m, shorter sizes on request.

#### Motor-Control Unit connection:

SCREEN LINE S.r.l.

38060 Besenello (TN) Via Nazionale, 1/n - 1/u | VA.T. Reg. n. 01467200224 | T.+39 0464 830003 | F. +39 0464 830500 info@screenline.it | screenline.it