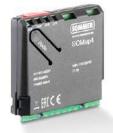

#### GIGAcontrol A control unit - Specifications

Wall control unit for Maximilian (included) Power supply: 230 V / 50 Hz / 60 Hz / 1Ph

Standard operations: UP-DOWN-STOP Connecting cables from motor to standard control unit: 30 m, shorter sizes on request.

| Size                       | 350 x 200 x 135 mm (AxL x P)  |
|----------------------------|-------------------------------|
| Operating voltage          | 1 ~ 230V AC (+/- 10%) 50/60Hz |
| Control voltage            | 24 V DC maximum load 250mA    |
|                            | 12 V DC maximum load 100mA    |
| Control voltage protection | 125 mA T                      |
| Connection power           | 1,5 kW/2 kVA maximum          |
| Protection class           | IP54                          |