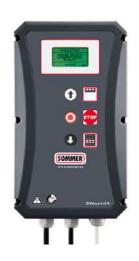

#### GIGAcontrol A control unit - Specifications

Wall control unit for Maximilian (included) Power supply: 230 V / 50 Hz / 60 Hz / 1Ph

Standard operations: UP-DOWN-STOP Connecting cables from motor to standard control unit: 30 m, shorter sizes on request.

| Size                       | 350 x 200 x 135 mm (AxL x P)  |
|----------------------------|-------------------------------|
| Operating voltage          | 1 ~ 230V AC (+/- 10%) 50/60Hz |
| Control voltage            | 24 V DC maximum load 250mA    |
|                            | 12 V DC maximum load 100mA    |
| Control voltage protection | 125 mA T                      |
| Connection power           | 1,5 kW/2 kVA maximum          |
| Protection class           | IP54                          |