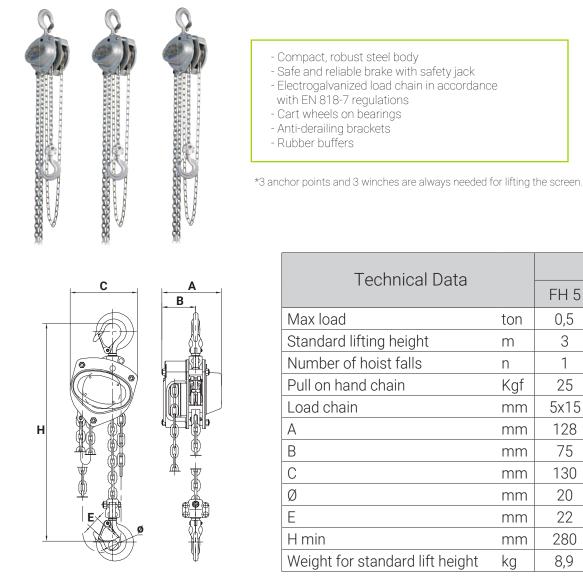

FH 5

0,5

3

1

25

5x15

128

75

130

20

22

280

8,9

ton

m

n

Kgf

mm

mm

mm

mm

mm

mm

mm

kg

#### Manual chain hoist. 3 pieces on request.\*

SCREEN LINE S.r.l. 38060 Besenello (TN) Via Nazionale, 1/n - 1/u | V.A.T. Reg. n. 01467200224 | T.+39 0464 830003 | F. +39 0464 830500 info@screenline.it | screenline.it