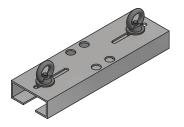

#### Brackets for permanent ceiling installations: 3 pieces on request.

범

\*barre filettate in dotazione 100cm

Brackets for permanent installations with winches or chains: 3 pieces on request.

#### Brackets for box truss installations. 3 pieces on request.

SCREEN LINE S.r.l. 38060 Besenello (TN) Via Nazionale, 1/n - 1/u | V.A.T. Reg. n. 01467200224 | T.+39 0464 830003 | F. +39 0464 830500 info@screenline.it | screenline.it