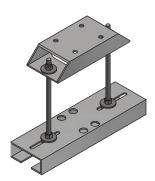

#### Brackets for permanent ceiling installations: 3 pieces on request.

범

\*barre filettate in dotazione 100cm

Brackets for permanent installations with winches or chains: 3 pieces on request.

#### Brackets for box truss installations. 3 pieces on request.

SCREEN LINE S.r.l. 38060 Besenello (TN) Via Nazionale, 1/n - 1/u | V.A.T. Reg. n. 01467200224 | T.+39 0464 830003 | F. +39 0464 830500 info@screenline.it | screenline.it