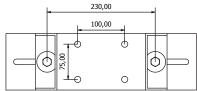

#### Brackets for permanent ceiling installations: 3 pieces on request.

범

\*barre filettate in dotazione 100cm

Brackets for permanent installations with winches or chains: 3 pieces on request.

#### Brackets for box truss installations. 3 pieces on request.

SCREEN LINE S.r.l. 38060 Besenello (TN) Via Nazionale, 1/n - 1/u | V.A.T. Reg. n. 01467200224 | T.+39 0464 830003 | F. +39 0464 830500 info@screenline.it | screenline.it