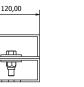

#### GIGAcontrol A control unit - Specifications

Wall control unit for Maximilian (included) Power supply: 230 V / 50 Hz / 60 Hz / 1Ph

Standard operations: UP-DOWN-STOP Connecting cables from motor to standard control unit: 30 m, shorter sizes on request.

| Size                       | 350 x 200 x 135 mm (AxL x P)  |
|----------------------------|-------------------------------|
| Operating voltage          | 1 ~ 230V AC (+/- 10%) 50/60Hz |
| Control voltage            | 24 V DC maximum load 250mA    |
|                            | 12 V DC maximum load 100mA    |
| Control voltage protection | 125 mA T                      |
| Connection power           | 1,5 kW/2 kVA maximum          |
| Protection class           | IP54                          |