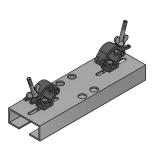

#### Brackets for box truss installations. 3 pieces on request.

SCREEN LINE S.r.l. 38060 Besenello (TN) Via Nazionale, 1/n - 1/u | V.A.T. Reg. n. 01467200224 | T.+39 0464 830003 | F. +39 0464 830500 info@screenline.it | screenline.it