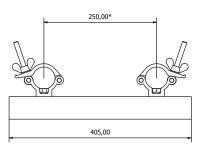

#### Brackets for box truss installations. 3 pieces on request.

SCREEN LINE S.r.l. 38060 Besenello (TN) Via Nazionale, 1/n - 1/u | V.A.T. Reg. n. 01467200224 | T.+39 0464 830003 | F. +39 0464 830500 info@screenline.it | screenline.it