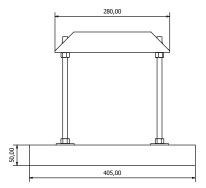

LARGE VENUE SCREEN FOR PERMANENT INSTALLATIONS

Specifications:

1. The metal frame of the screen is covered with an aluminium sheet which makes it resistant and rigid.

2. It features a new design 150 mm / 6" diameter aluminium tube with anti "roller shutter effect". (opp. awning effect a seconda del tipo di effetto sulla tela)

3. The mechanical assembly and the 2 steel rolled belts ensure perfect alignment when the screen wraps up and scrolls down.

4. The 230 V / 50 Hz / 3 - motor is equipped with electrical motor brake, fall arrest system and integrated inve ters. This makes it possible to have only one cable which connects the control unit to the motor. Possibility to position the motor to the right or to the left of the screen.

LARGE VENUE SCREEN FOR PERMANENT INSTALLATIONS

5. CONTROL UNIT: it is external with an integrated terminal connector. The 13 mm diameter motor cable is 30 m long and can be shorter on request.

The control unit is set to momentary switch. in this mode, closing the screen you have an intermediate stop point. 6. SPEED: approximately 0.48 m/s.