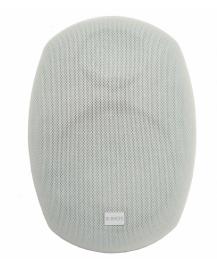

## **CLIMATE 8 PEARL**

L005686

Compact ABS plastic in/Out-Door professional passive speaker 8 inch woofer,1 silk dome twiter, 70w RMS, 89 dB Spl, 2 way passive, 80hm, Frequency range 50-20kHZ, white housing, quick install bracked included.

#### **Technical Specifications**

Compact, two way passive speaker.

Sensitivity (1m/1w): 89 dB.

Frequency range: 50 - 20 kHz.

nominal impedance: 8 Ohms.

Power input: 8Ù, 70 Watt.

LF: 1x 8" woofer.

HF: 1x 1" silk dome tweeter.

## **PHOTOS**