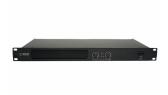

## **CLIMATE 8 PEARL**

L005686

Compact ABS plastic in/Out-Door professional passive speaker 8 inch woofer,1 silk dome twiter, 70w RMS, 89 dB Spl, 2 way passive, 80hm, Frequency range 50-20kHZ, white housing, quick install bracked included.

#### **TECHNICAL DETAILS**

#### **Technical Specifications**

Compact, two way passive speaker.

Sensitivity (1m/1w): 89 dB.

Frequency range: 50 - 20 kHz.

nominal impedance: 8 Ohms.

Power input: 8Ù, 70 Watt.

LF: 1x 8" woofer.

HF: 1x 1" silk dome tweeter.

Mesh made of steel.

Package Dimensions: 67 x 33 x 43.5cm, 2 pieces.

Weight: 10 Kg.

## **Packing Details**

Dimensions: 67 x 33 x 44 cm.

Weight: 12 Kg.

## **PHOTOS**











## PRODUCT VIDEO



## **ACCESSORIES**



D600

D class high performance 2 channels amplifier, 2 x





# www.fos-lighting.eu