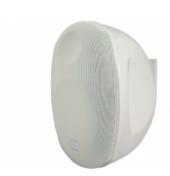

## **CLIMATE 8 PEARL**

L005686

Compact ABS plastic in/Out-Door professional passive speaker 8 inch woofer,1 silk dome twiter, 70w RMS, 89 dB Spl, 2 way passive, 80hm, Frequency range 50-20kHZ, white housing, quick install bracked included.

#### **Technical Specifications**

Compact, two way passive speaker.

Sensitivity (1m/1w): 89 dB.

Frequency range: 50 - 20 kHz.

nominal impedance: 8 Ohms.

Power input: 8Ù, 70 Watt.

LF: 1x 8" woofer.

HF: 1x 1" silk dome tweeter.

## **PHOTOS**