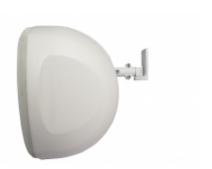

## **CLIMATE 8 PEARL**

L005686

Compact ABS plastic in/Out-Door professional passive speaker 8 inch woofer,1 silk dome twiter, 70w RMS, 89 dB Spl, 2 way passive, 80hm, Frequency range 50-20kHZ, white housing, quick install bracked included.

#### **Technical Specifications**

Compact, two way passive speaker.

Sensitivity (1m/1w): 89 dB.

Frequency range: 50 - 20 kHz.

nominal impedance: 8 Ohms.

Power input: 8Ù, 70 Watt.

LF: 1x 8" woofer.

HF: 1x 1" silk dome tweeter.

Mesh made of steel.

Package Dimensions: 67 x 33 x 43.5cm, 2 pieces.

Weight: 10 Kg.