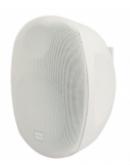

## **CLIMATE 8 PEARL**

L005686

Compact ABS plastic in/Out-Door professional passive speaker 8 inch woofer,1 silk dome twiter, 70w RMS, 89 dB Spl, 2 way passive, 80hm, Frequency range 50-20kHZ, white housing, quick install bracked included.

#### **Technical Specifications**

Compact, two way passive speaker.

Sensitivity (1m/1w): 89 dB.

Frequency range: 50 - 20 kHz.

nominal impedance: 8 Ohms.

Power input: 8Ù, 70 Watt.

LF: 1x 8" woofer.

HF: 1x 1" silk dome tweeter.

## **PHOTOS**