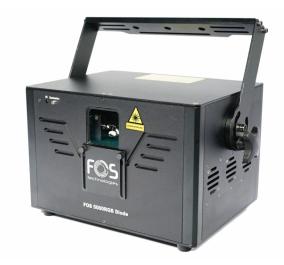

# **FOS 5000RGB DIODE**

L004793

Professional Full Diode RGB Animation Laser, R:1000mW + G:1000mW + B:3000mW Analog Modulation (total 5W), R: 635nm+G: 520nm+B:450nm, scanner 40KPPS, ±30°

## **PHOTOS**