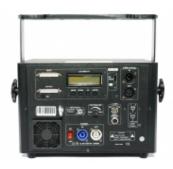

#### Control

Control modes: DMX 512 (17 DMX channels), sound activated, auto mode

Stand-alone mode and Master/Slave modes

Program mode (load from SD card)

Data in/out: 3 pin XLR ILDA for PC control

## Installation/Dimension Details

Operating positions: all (device on floor or fixed to a support)

Maximum permitted ambient temperature (Ta max): 50°C (113°F). Minimum permitted ambient temperature authorized (Ta min):

-10°C (14°F).

Voltage: 110 to 250 Volts - 50/60Hz

Power consumption: 150 Watt Dimensions: 22 x 28 x 16 cm

Weight: 6,8 kg