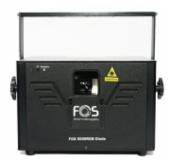

# **FOS 5000RGB DIODE**

L004793

Professional Full Diode RGB Animation Laser, R:1000mW + G:1000mW + B:3000mW Analog Modulation (total 5W), R: 635nm+G: 520nm+B:450nm, scanner 40KPPS, ±30°

#### **Light Source/Optics**

1000 mW RED (635 nm), 1000 mW GREEN (520 nm), 3000 mW BLUE (450 nm)

Beam angle: 20°

beam angle. 20

40K high speed optical scanner

#### **Effects**

Beam show & animated graphics show patterns