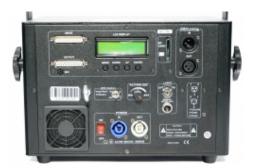

#### Control

Control modes: DMX 512 (17 DMX channels), sound activated, auto mode

Stand-alone mode and Master/Slave modes

Program mode (load from SD card)

Data in/out: 3 pin XLR ILDA for PC control

## Installation/Dimension Details

Operating positions: all (device on floor or fixed to a support)

Maximum permitted ambient temperature (Ta max): 50°C (113°F). Minimum permitted ambient temperature authorized (Ta min):

-10°C (14°F).

Voltage: 110 to 250 Volts - 50/60Hz

Power consumption: 150 Watt Dimensions: 22 x 28 x 16 cm

Weight: 6,8 kg