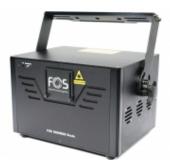

# **FOS 5000RGB DIODE**

L004793

Professional Full Diode RGB Animation Laser, R:1000mW + G:1000mW + B:3000mW Analog Modulation (total 5W), R: 635nm+G: 520nm+B:450nm, scanner 40KPPS, ±30°

## **PHOTOS**