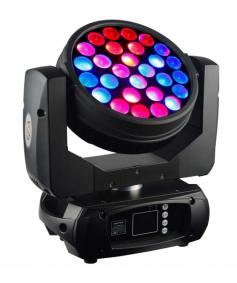

# FOS IQ 28X12 WASH

L005922

Moving Par Zoom wash moving head, 28x12 watt RGBW 4in1 led, DMX 512 19/35 channels, 16 bit Pan/Tilt movement, 12-60 degrees electronic linear zoom, 4 pixel group control, CTB and CTO 2800K-8000K changeable, 0-100% electronic dimming, powercon in/out, 6kq.

### **Features**

Based on 28x 12 Watt 4-in-1 RGBW LEDs.

LEDs are divided in 4 groups, for indipendent control.

Linear zoom with range from 12 to 60 degrees.

Linear colour temperature adjustment from cold to white, in dedicated DMX channels.