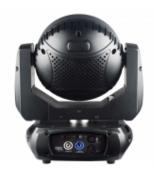

# FOS IQ 28X12 WASH

L005922

Moving Par Zoom wash moving head, 28x12 watt RGBW 4in1 led, DMX 512 19/35 channels, 16 bit Pan/Tilt movement, 12-60 degrees electronic linear zoom, 4 pixel group control, CTB and CTO 2800K-8000K changeable, 0-100% electronic dimming, powercon in/out, 6kq.

### **Features**

Based on 28x 12 Watt 4-in-1 RGBW LEDs.

LEDs are divided in 4 groups, for indipendent control.

Linear zoom with range from 12 to 60 degrees.

Linear colour temperature adjustment from cold to white, in dedicated DMX channels.