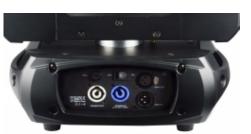

### **Technical Specifications**

Power supply: 90/260 Volt AC, 50/60 Hz.

Power consuption: 215 Watt.

1.44" TFT LCD display.

PowerCON and 3-pin XLR input/output pluqs.

Net weight: 5,64 Kgs. Gross weight: 6,84 Kgs.