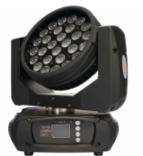

# FOS IQ 28X12 WASH

L005922

Moving Par Zoom wash moving head, 28x12 watt RGBW 4in1 led, DMX 512 19/35 channels, 16 bit Pan/Tilt movement, 12-60 degrees electronic linear zoom, 4 pixel group control, CTB and CTO 2800K-8000K changeable, 0-100% electronic dimming, powercon in/out, 6kq.

### **Features**

Based on 28x 12 Watt 4-in-1 RGBW LEDs.

LEDs are divided in 4 groups, for indipendent control.

Linear zoom with range from 12 to 60 degrees.

Linear colour temperature adjustment from cold to white, in dedicated DMX channels.