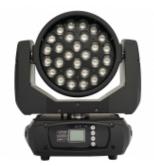

# FOS IQ 28X12 WASH

L005922

Moving Par Zoom wash moving head, 28x12 watt RGBW 4in1 led, DMX 512 19/35 channels, 16 bit Pan/Tilt movement, 12-60 degrees electronic linear zoom, 4 pixel group control, CTB and CTO 2800K-8000K changeable, 0-100% electronic dimming, powercon in/out, 6kq.

### **Features**

Based on 28x 12 Watt 4-in-1 RGBW LEDs.

LEDs are divided in 4 groups, for indipendent control.

Linear zoom with range from 12 to 60 degrees.

Linear colour temperature adjustment from cold to white, in dedicated DMX channels.