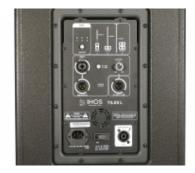

#### TILOS L

Active vented subwoofer. Inputs: XLR/TRS combo jack.

Output: XLR balanced line, XLR LINK, SAT Out.

250 Watt RMS (subwoofer) & 250 Watt RMS (satelite). Subwoofer volume control, +4 / -10 dB sensitivity switch. Power Input: 115 / 230 Volt AC, 50 / 60 Hz switchable.

German Engineering Class D amplifier + switching power supply.

Sat Mode selection. Power / clip indicator. DSP effect processor.

Excellent compressor.

Frequency response: 50 - 200 Hz.

Max. output SPL: 118 dB.