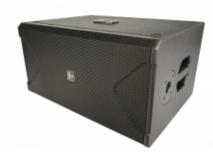

#### TILOS L

Active vented subwoofer. Inputs: XLR/TRS combo jack.

Output: XLR balanced line, XLR LINK, SAT Out.

250 Watt RMS (subwoofer) & 250 Watt RMS (satelite). Subwoofer volume control, +4 / -10 dB sensitivity switch. Power Input: 115 / 230 Volt AC, 50 / 60 Hz switchable.

German Engineering Class D amplifier + switching power supply.

Sat Mode selection. Power / clip indicator. DSP effect processor.

Excellent compressor.

Frequency response: 50 - 200 Hz.

Max. output SPL: 118 dB.

Driver: 10" subwoofer, 2,5" VC 45 oZ. PLY cabinet with black painted finish.

1,2 mm steel mesh.

Dimensions: 56,5 x 40 x 60,5 cm.

Weight: 16,5 Kg.