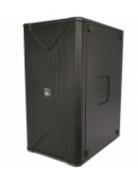

#### TILOS L

Active vented subwoofer. Inputs: XLR/TRS combo jack.

Output: XLR balanced line, XLR LINK, SAT Out.

250 Watt RMS (subwoofer) & 250 Watt RMS (satelite). Subwoofer volume control, +4 / -10 dB sensitivity switch. Power Input: 115 / 230 Volt AC, 50 / 60 Hz switchable.

German Engineering Class D amplifier + switching power supply.

Sat Mode selection. Power / clip indicator. DSP effect processor.

Excellent compressor.

Frequency response: 50 - 200 Hz.

Max. output SPL: 118 dB.

Driver: 10" subwoofer, 2,5" VC 45 oZ. PLY cabinet with black painted finish.

1,2 mm steel mesh.

Dimensions: 56,5 x 40 x 60,5 cm.

Weight: 16,5 Kg.