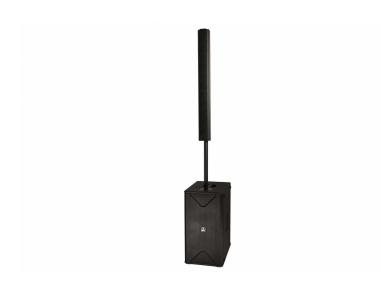

#### L006023

Tilos System I configuraation that can cover 200 people, Professional plywood active vented subwoofer 2 X10 inch and 1 pc Aluminium full range column speakers for the Tilos system,

#### TILOS C

Passive full range column speaker.

Directivity: 90° H x 10° V. Maximum output SPL: 120 dB. Frequency response: 200 - 20 kHz.

Impedance: 8 Ohms. 200 Watt RMS.

Driver: 12x 2,75" full range line array. Aluminium cabinet. 1 mm steel mesh. Dimensions: 104 x 24 x 22 cm.

#### TILOS L

Active vented subwoofer. Inputs: XLR/TRS combo jack.

Output: XLR balanced line, XLR LINK, SAT Out.

250 Watt RMS (subwoofer) & 250 Watt RMS (satelite). Subwoofer volume control, +4 / -10 dB sensitivity switch. Power Input: 115 / 230 Volt AC, 50 / 60 Hz switchable.