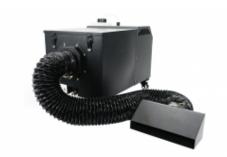

# **FOS WATER LOW FOG 2000**

L004895

Amazing Low Fog 1200 watt smoke machine that needs only water supply for 100 sqm stage, no need Co2 or Dry ice. DMX 512, Remote Control LCD screen, 2 dmx channels, heat up time 3.05 mins, fluid consumption 1-40ml/min, fluid-less protection, self cleaning function.

#### **Effect description**

Affortable and compact low fog machine!

It produces low lying fog with the ultrasonic atomization method.

Includes hose and output nozzle.

The main tank fills with approximately 10 liters of water (upper and lower water levels are marked inside the tank). In the fog liquid tank, you add the type (water based only) of the liquid you wish\*.

#### **Dimension / Installation details**

Maximum power consumption: 1200 Watt.

Heat up time: 3,5 minutes.

Fluid consumption: 1 to 40 ml per minute.

2 DMX channels: 1: Fan Speed, 2: Fog volume

Dimensions: 320 x 590 x 410 mm