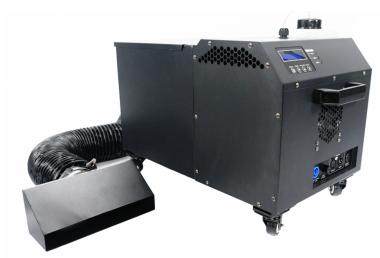

# **FOS WATER LOW FOG 2000**

L004895

Amazing Low Fog 1200 watt smoke machine that needs only water supply for 100 sqm stage, no need Co2 or Dry ice. DMX 512, Remote Control LCD screen, 2 dmx channels, heat up time 3.05 mins, fluid consumption 1-40ml/min, fluid-less protection, self cleaning function.

#### **Effect description**

Affortable and compact low fog machine!

It produces low lying fog with the ultrasonic atomization method.

Includes hose and output nozzle.

The main tank fills with approximately 10 liters of water (upper and lower water levels are marked inside the tank). In the fog liquid tank, you add the type (water based only) of the liquid you wish\*.

#### **Dimension / Installation details**

Maximum power consumption: 1200 Watt.

Heat up time: 3,5 minutes.

Fluid consumption: 1 to 40 ml per minute.

2 DMX channels: 1: Fan Speed, 2: Fog volume

Dimensions: 320 x 590 x 410 mm