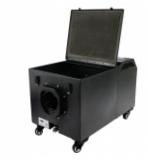

#### **Effect description**

Affortable and compact low fog machine!

It produces low lying fog with the ultrasonic atomization method.

Includes hose and output nozzle.

The main tank fills with approximately 10 liters of water (upper and lower water levels are marked inside the tank). In the fog liquid tank, you add the type (water based only) of the liquid you wish\*.