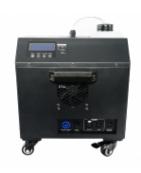

# **FOS WATER LOW FOG 2000**

L004895

Amazing Low Fog 1200 watt smoke machine that needs only water supply for 100 sqm stage, no need Co2 or Dry ice. DMX 512, Remote Control LCD screen, 2 dmx channels, heat up time 3.05 mins, fluid consumption 1-40ml/min, fluid-less protection, self cleaning function.

#### **Dimension / Installation details**

Maximum power consumption: 1200 Watt.

Heat up time: 3,5 minutes.

Fluid consumption: 1 to 40 ml per minute.

2 DMX channels: 1: Fan Speed, 2: Fog volume

Dimensions: 320 x 590 x 410 mm