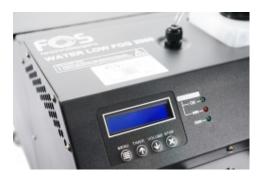

Wireless remote, on board and DMX controllable.

Fan speed and smoke volume can be adjusted via 2 DMX channels, or from the on board menu.

Heat up time: 3,5 minutes.