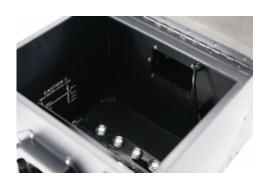

#### **Effect description**

Affortable and compact low fog machine!

It produces low lying fog with the ultrasonic atomization method.

Includes hose and output nozzle.

The main tank fills with approximately 10 liters of water (upper and lower water levels are marked inside the tank). In the fog liquid tank, you add the type (water based only) of the liquid you wish\*.

\*Professional liquid will provide maximum intensity of the effect, but afterwards the smoke will be scattered arround the area. With Co2 simulation liquid you will avoid filling the area with smoke, while you will still have the desired low fog effect. The smoke volume can be always controlled independently via DMX or on board.