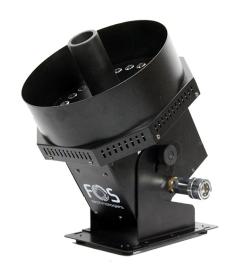

# **FOS CO2 LED DMX**

L004694

LED CO2 Jet is a professional high quality DMX CO2 Jet. Spray angle is 0°-90° adjustable, 27pcs 5W RGB LEDs, CO2 can reach 7m high when gas's pressure is enough, DMX-512, On-Board Control Panel, Wireless remote

### **Technical Specifications**

The FOS Co2 Jet LED DMX, is a DMX controllable device with an electromagnetic valve and input / output connections for high pressure hoses.

### Installation

Power Supply: 220 Volt AC, 50/60 Hz. The device must be placed on the ground.

It's jet output angle can be adjusted in a range of 90 degrees.

Dimensions: 275 x 415 x 275 mm

Weight: 8,7 Kg.