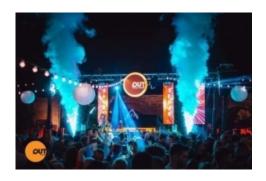

#### **Effects**

When the valve is open, you can colorize the blast output with six basic colors: Red, Green, Blue, Yellow, Cyan and Magenta.

# **PHOTOS**