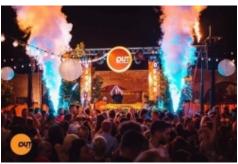

#### **Effects**

When the valve is open, you can colorize the blast output with six basic colors: Red, Green, Blue, Yellow, Cyan and Magenta.

# **PHOTOS**