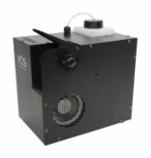

# **FOS HAZE 700 DMX**

L005249

700 watt HAZE machine Very quiet but very strong fan integrated wind machine delivers 3500Cu ft/min , DMX controlled.

### **Haze Output / Fluid Consumption**

Approximately 3,500 CU ft (76 cubic meters) per minute.

Consumption: 0,5 to 8 ml per minute.

The output angle can be manually adjusted by the upper blade.

### **Installation / Dimension details**

Power Supply: 220 / 240 Volt AC, 50 / 60 Hz.

Power Consumption: 700 Watt.

Suitable for indoor use and vertical installation only (the device must be placed on it's rubber feet).

Dimensions: 210 W x 290 D x 310 H

Weight: 6,2 Kg.