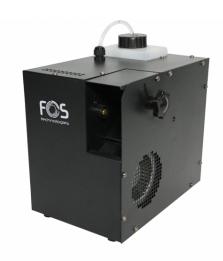

# **FOS HAZE 700 DMX**

L005249

700 watt HAZE machine Very quiet but very strong fan integrated wind machine delivers 3500Cu ft/min , DMX controlled.

### **Haze Output / Fluid Consumption**

Approximately 3,500 CU ft (76 cubic meters) per minute.

Consumption: 0,5 to 8 ml per minute.

The output angle can be manually adjusted by the upper blade.

#### Control

On board & DMX control.

DMX512: 2 Channels: 1. Fan Speed, 2. Haze volume.

### **Installation / Dimension details**

Power Supply: 220 / 240 Volt AC, 50 / 60 Hz.

Power Consumption: 700 Watt.

Suitable for indoor use and vertical installation only (the device must be placed on it's rubber feet).

Dimensions: 210 W x 290 D x 310 H

Weight: 6,2 Kg.