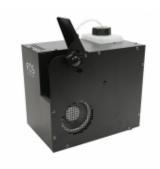

# **FOS HAZE 700 DMX**

L005249

700 watt HAZE machine Very quiet but very strong fan integrated wind machine delivers 3500Cu ft/min , DMX controlled.

### **Haze Output / Fluid Consumption**

Approximately 3,500 CU ft (76 cubic meters) per minute.

Consumption: 0,5 to 8 ml per minute.

The output angle can be manually adjusted by the upper blade.

### **Installation / Dimension details**

Power Supply: 220 / 240 Volt AC, 50 / 60 Hz.

Power Consumption: 700 Watt.

Suitable for indoor use and vertical installation only (the device must be placed on it's rubber feet).

Dimensions: 210 W x 290 D x 310 H

Weight: 6,2 Kg.