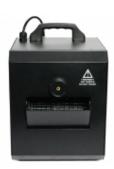

# **FOS HAZE 1200 PRO**

L004912

Professional large output haze machine 1200 watt, controlled by on board, DMX 512, non stop and dry operation, fluid consumption 0.524ml/min, self cleaning.

## **PHOTOS**