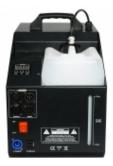

# **FOS HAZE 1200 PRO**

L004912

Professional large output haze machine 1200 watt, controlled by on board, DMX 512, non stop and dry operation, fluid consumption 0.524ml/min, self cleaning.

## **PHOTOS**