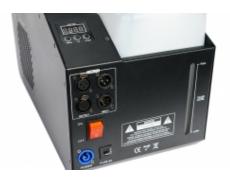

# **FOS HAZE 1200 PRO**

L004912

Professional large output haze machine 1200 watt, controlled by on board, DMX 512, non stop and dry operation, fluid consumption 0.524ml/min, self cleaning.

## **PHOTOS**