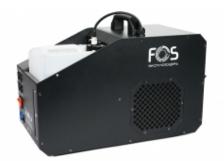

# **FOS HAZE 1200 PRO**

L004912

Professional large output haze machine 1200 watt, controlled by on board, DMX 512, non stop and dry operation, fluid consumption 0.524ml/min, self cleaning.

## **PHOTOS**