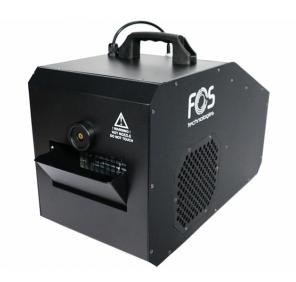

# **FOS HAZE 1200 PRO**

L004912

Professional large output haze machine 1200 watt, controlled by on board, DMX 512, non stop and dry operation, fluid consumption 0.524ml/min, self cleaning.

## **PHOTOS**