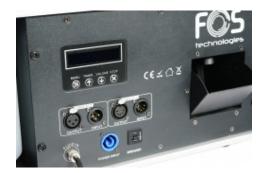

Visit product page



# **FOS STAGE HAZE**

L004911

Professional Haze machine Dmx controlled for stages. 1000 watt, Very quiet but very strong integrated fan, LCD display control ,DMX Control 2 channel, fluid consuption 0.5-16ml/min

#### **TECHNICAL DETAILS**

### **Heating Element**

Heating Element: 1000 Watt.

## Control

Control: ON Board & DMX512. DMX Control Channels: 2.

### **Installation / Dimension details**

Power Supply: 220 / 240 Volt AC, 50/60 Hz.

Power Consumption: 1000 Watt. Floor / horizontal installation.

IP20 for indoor use only.

Dimensions without cover: Width: 490 mm x Depth: 305 mm x Height: 233 mm

Dimensions with the cover: Width: 490 mm x Depth: 410 mm x Height: 233 mm

Weight: 16,1 Kg

Packing Details: 52 x 44 x 26 cm - 17 kg

## **PHOTOS**







## PRODUCT VIDEO







www.fos-lighting.eu