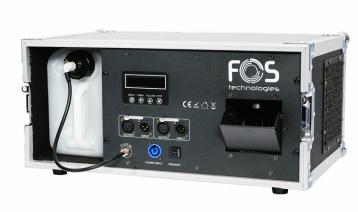

# **FOS STAGE HAZE**

L004911

Professional Haze machine Dmx controlled for stages. 1000 watt, Very quiet but very strong integrated fan, LCD display control ,DMX Control 2 channel, fluid consuption 0.5-16ml/min

## Control

Control: ON Board & DMX512. DMX Control Channels: 2.

### **Installation / Dimension details**

Power Supply: 220 / 240 Volt AC, 50/60 Hz.

Power Consumption: 1000 Watt. Floor / horizontal installation.

IP20 for indoor use only.

Dimensions without cover: Width: 490 mm x Depth: 305 mm x Height: 233 mm