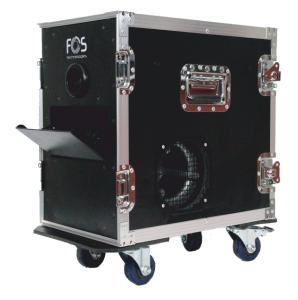

# FOS HAZE TOURING

Professional Haze machine Dmx controlled for stages. 1500 watt , Very quiet but very strong integrated fan, LCD display control, DMX Control 2 channel,

#### **Dimensions / Installation Details**

Power Supply: 220/240 Volt AC, 50/60 Hz. Consumption: 1500 Watt. Protection Class: IP20 (for indoor use only) Dimensions without covers: Width: 327 mm x Depth: 590 mm x Height: 600 mm (including the wheels) Dimensions with the covers: Width: 327 mm x Depth: 657 mm x Height: 600 mm (including the wheels) Weight: 35,5 Kg