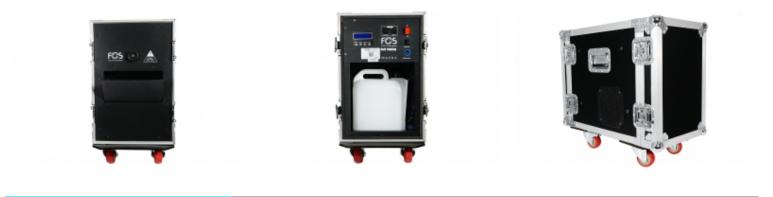

# FOS HAZE TOURING

Professional Haze machine Dmx controlled for stages. 1500 watt , Very quiet but very strong integrated fan, LCD display control, DMX Control 2 channel,

#### **Dimensions / Installation Details**

Power Supply: 220/240 Volt AC, 50/60 Hz. Consumption: 1500 Watt. Protection Class: IP20 (for indoor use only) Dimensions without covers: Width: 327 mm x Depth: 590 mm x Height: 600 mm (including the wheels) Dimensions with the covers: Width: 327 mm x Depth: 657 mm x Height: 600 mm (including the wheels) Weight: 35,5 Kg