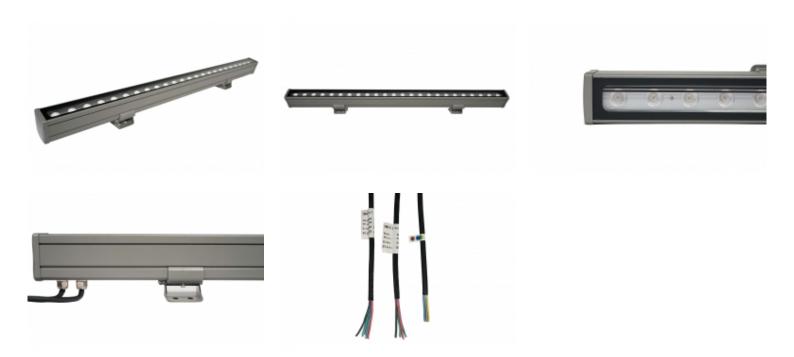

## **PHOTOS**

## **ARC LINE 80**

L005898

Architectural LED Bar for fixed installations, 24 led RGBW (4in1) 4w chip Osram, 50.000 hours led life, 20 degrees ZooNeo optics, DMX control mode, 230V 50/60Hz direct, weatherproof IP66, DMX addressable by ARC encoder, preset DMX address 001, 2 dmx wires (in/out) 1 power wire.

#### **Technical Specifications**

LED Type: OSRAM RGBW 4 in 1.

LED quantity: 24 pcs. Rated power: 28 Watts.

Input voltage: AC 110 / 240 Volt, 50/60Hz.

Beam Angle: 20°. DMX control.

Rated LED life: 50000 Hours. Protaction grade: IP66