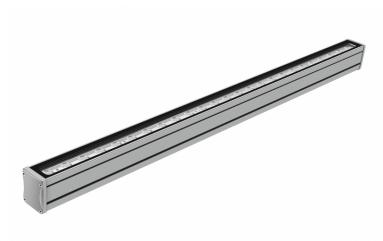

## **ARC LINE 80**

L005898

Architectural LED Bar for fixed installations, 24 led RGBW (4in1) 4w chip Osram, 50.000 hours led life, 20 degrees ZooNeo optics, DMX control mode, 230V 50/60Hz direct, weatherproof IP66, DMX addressable by ARC encoder, preset DMX address 001, 2 dmx wires (in/out) 1 power wire.

#### **Technical Specifications**

LED Type: OSRAM RGBW 4 in 1.

LED quantity: 24 pcs. Rated power: 28 Watts.

Input voltage: AC 110 / 240 Volt, 50/60Hz.

Beam Angle: 20°. DMX control.

Rated LED life: 50000 Hours. Protaction grade: IP66