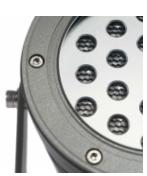

# **ARC SPOT 40**

L005899

Architectural LED Spot for fixed installations, 18 led RGBW (4in1) 4w chip Osram, 50.000 hours led life, 20 degrees ZooNeo optics, DMX control mode, 230V 50/60Hz direct, weatherproof IP66, DMX addressable by ARC encoder, preset DMX address 001. 2 dmx wires (in/out) 1 power wire.

### **Technical Specifications**

LED Type: OSRAM Cree RGBW 4 in 1.

LED quantity: 24 pcs. Rated power: 50 Watts.

Input voltage: AC 100 / 240 Volt, 50/60Hz.

Beam Angle: 20°. DMX control.

Rated LED life: 50000 Hours. Protaction grade: IP66