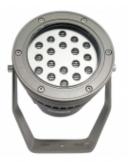

# **ARC SPOT 40**

L005899

Architectural LED Spot for fixed installations, 18 led RGBW (4in1) 4w chip Osram, 50.000 hours led life, 20 degrees ZooNeo optics, DMX control mode, 230V 50/60Hz direct, weatherproof IP66, DMX addressable by ARC encoder, preset DMX address 001. 2 dmx wires (in/out) 1 power wire.

### **Technical Specifications**

LED Type: OSRAM Cree RGBW 4 in 1.

LED quantity: 24 pcs. Rated power: 50 Watts.

Input voltage: AC 100 / 240 Volt, 50/60Hz.

Beam Angle: 20°. DMX control.

Rated LED life: 50000 Hours. Protaction grade: IP66