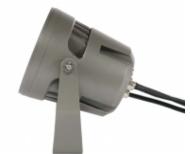

# **ARC SPOT 40**

L005899

Architectural LED Spot for fixed installations, 18 led RGBW (4in1) 4w chip Osram, 50.000 hours led life, 20 degrees ZooNeo optics, DMX control mode, 230V 50/60Hz direct, weatherproof IP66, DMX addressable by ARC encoder, preset DMX address 001. 2 dmx wires (in/out) 1 power wire.

### **Technical Specifications**

LED Type: OSRAM Cree RGBW 4 in 1.

LED quantity: 24 pcs. Rated power: 50 Watts.

Input voltage: AC 100 / 240 Volt, 50/60Hz.

Beam Angle: 20°. DMX control.

Rated LED life: 50000 Hours. Protaction grade: IP66