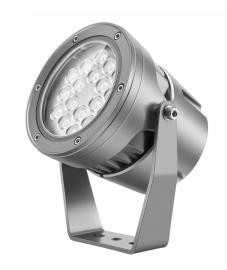

# **ARC SPOT 40**

L005899

Architectural LED Spot for fixed installations, 18 led RGBW (4in1) 4w chip Osram, 50.000 hours led life, 20 degrees ZooNeo optics, DMX control mode, 230V 50/60Hz direct, weatherproof IP66, DMX addressable by ARC encoder, preset DMX address 001. 2 dmx wires (in/out) 1 power wire.

### **Technical Specifications**

LED Type: OSRAM Cree RGBW 4 in 1.

LED quantity: 24 pcs. Rated power: 50 Watts.

Input voltage: AC 100 / 240 Volt, 50/60Hz.

Beam Angle: 20°. DMX control.

Rated LED life: 50000 Hours. Protaction grade: IP66