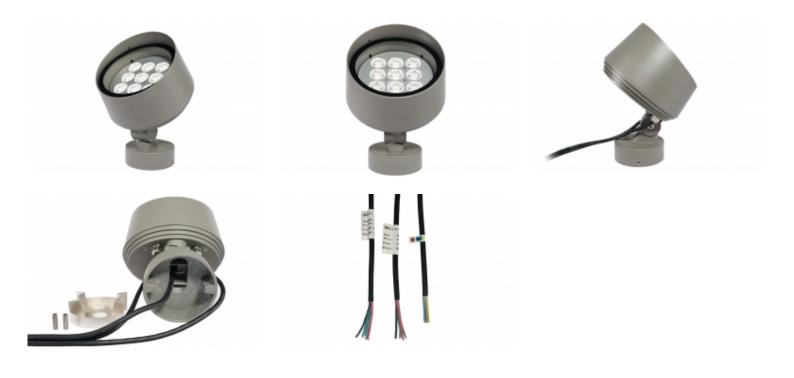

# ARC SPOT 60

Architectural LED Spot for fixed installations, 9 led RGBW (4in1) 10w chip Osram, 50.000 hours led life, 20 degrees ZooNeo optics, DMX control mode, 230V 50/60Hz direct, weatherproof IP66, DMX addressable by ARC encoder, preset DMX address 001. 2 dmx wires (in/out) 1 power wire.

### **TECHNICAL DETAILS**

### **Technical Specifications**

LED Type: OSRAM RGBW 4 in 1. LED quantity: 9 pcs. Rated power: 60 Watts. Input voltage: AC 100 / 305 Volt, 50/60Hz. Beam Angle: 20°. DMX control. Rated LED life: 50000 Hours. Protaction grade: IP66 Ambient temperature operation conditions: -25°C to +50°C. Ambient Humidity: 10% - 90%.

## PHOTOS



## PRODUCT VIDEO



ACCESSORIES



ARC Encoder Encoder for change DMX address to ARC Series.





www.fos-lighting.eu