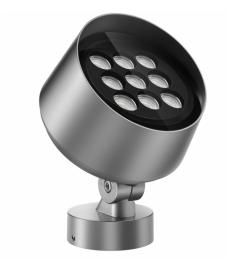

# ARC SPOT 60

Architectural LED Spot for fixed installations, 9 led RGBW (4in1) 10w chip Osram, 50.000 hours led life, 20 degrees ZooNeo optics, DMX control mode, 230V 50/60Hz direct, weatherproof IP66, DMX addressable by ARC encoder, preset DMX address 001. 2 dmx wires (in/out) 1 power wire.

### **Technical Specifications**

LED Type: OSRAM RGBW 4 in 1. LED quantity: 9 pcs. Rated power: 60 Watts. Input voltage: AC 100 / 305 Volt, 50/60Hz. Beam Angle: 20°. DMX control. Rated LED life: 50000 Hours. Protaction grade: IP66 Ambient temperature operation conditions: -25°C to +50°C. Ambient Humidity: 10% - 90%.