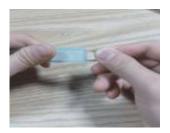

## INSTALLATIONS

Cut at cutting mark

Connect with power cable and use glue for water-proof.

At the end, use End Cap and silicon glue for waterproof.

Use mounting clips and scews to install the Neon-flex for desired pattern.

Insert power pin into the other end and connect 4 wires inside.