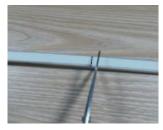

## INSTALLATIONS

Cut at cutting mark

Connect with power cable and use glue for water-proof.

At the end, use End Cap and silicon glue for waterproof.

Use mounting clips and scews to install the Neon-flex for desired pattern.