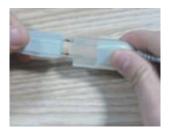

## INSTALLATIONS

Cut at cutting mark

Connect with power cable and use glue for water-proof.

At the end, use End Cap and silicon glue for waterproof.

Use mounting clips and scews to install the Neon-flex for desired pattern.

Insert power pin into the other end and connect 4 wires inside.