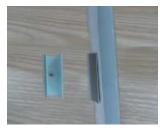

## INSTALLATIONS

Cut at cutting mark

Connect with power cable and use glue for water-proof.

At the end, use End Cap and silicon glue for waterproof.

Use mounting clips and scews to install the Neon-flex for desired pattern.