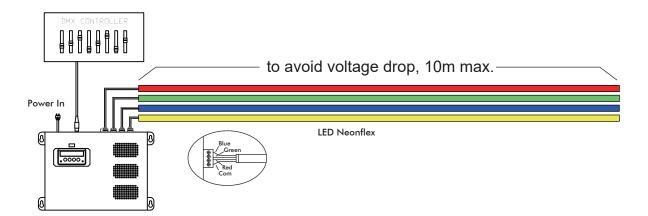

## **OPERATING INSTRUCTION**

The LED Neonflex-24V works on Ribbon Driver series or constant voltage LED driver.

Insert power pin into the other end and connect 4 wires inside.