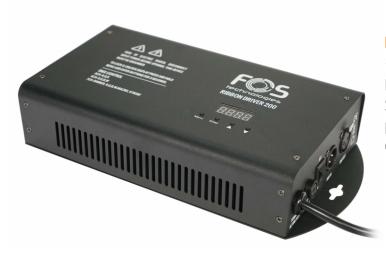

# FOS RIBBON DRIVER 200

Ribbon tape power supply 24v ,1 channel 200watt , DMX, Auto, Sound, Master/Slave, 5 DMX modes: 1ch,2ch,3ch,4ch, 7ch, 1 output port that can be addressed individually, 18 preset colors with linear dimme, 3 built-in programs, 4 buttons LCD display, 2.5 kg.

#### **Product Description**

Professional LED driver, suitable for RGBW LED strips. Operates as stand alone device, or it can be controlled via DMX. It can drive strips of 200 Watt maximum.

## **Technical Specifications**

RGB or RGBW LED strip control. Stand alone, auto, sound, or DMX control. 18 preset colors & 3 built-in programs in stand alone mode. 1, 2, 3, 4 or 7 channel DMX control modes. Total power of 200 Watt. Suitable for strips with possitive common. LED display and 4x buttons for accessing the options menu. Power supply: 100/240 Volt, 50/60 Hz.