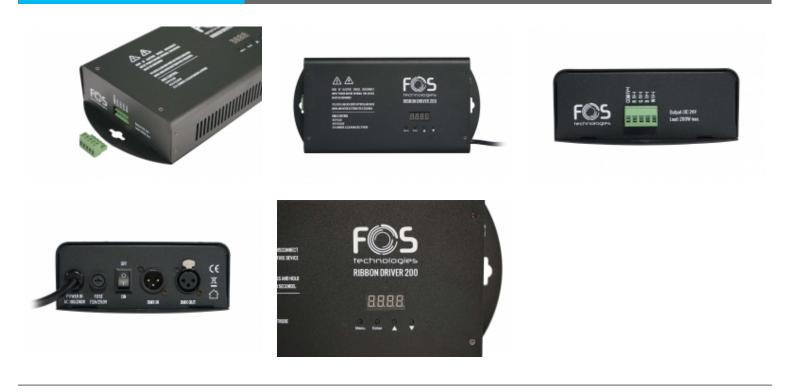

# FOS RIBBON DRIVER 200

Ribbon tape power supply 24v ,1 channel 200watt , DMX, Auto, Sound, Master/Slave, 5 DMX modes: 1ch,2ch,3ch,4ch, 7ch, 1 output port that can be addressed individually, 18 preset colors with linear dimme, 3 built-in programs, 4 buttons LCD display, 2.5 kg.

#### **Product Description**

Professional LED driver, suitable for RGBW LED strips. Operates as stand alone device, or it can be controlled via DMX. It can drive strips of 200 Watt maximum.

## **Technical Specifications**

RGB or RGBW LED strip control. Stand alone, auto, sound, or DMX control. 18 preset colors & 3 built-in programs in stand alone mode. 1, 2, 3, 4 or 7 channel DMX control modes. Total power of 200 Watt. Suitable for strips with possitive common. LED display and 4x buttons for accessing the options menu. Power supply: 100/240 Volt, 50/60 Hz.