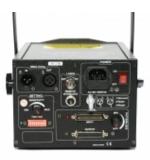

#### Control

Control modes: DMX 512 (12 DMX channels), sound activated, auto mode Stand-alone mode and Master/Slave modes Data in/out: 3 pin XLR ILDA for PC control

#### Installation/Dimension Details

Operating positions: all (device on floor or fixed to a support) Maximum permitted ambient temperature (Ta max): 40°C (113°F). Minimum permitted ambient temperature authorized (Ta min): 15°C (14°F). Voltage: 110 to 250 Volts – 50/60Hz Power consumption: 50 Watt