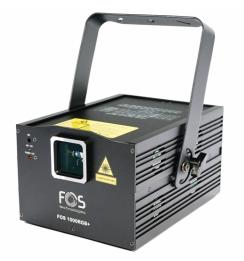

# FOS 1000RGB

High Quality RGB Laser with 25 KPPS scanners, Laser: R:200mW + G:200mW + B:600mW, Wave Length: R: 635nm+G:532nm+B: 450nm, Sound active,AUTO,ILDA PC,DMX512(12channels), Master/Slave

#### **Light Source/Optics**

200mW red laser (635nm) - 200mW green laser (532nm)- 600mW blue laser (450nm) Beam angle: 30° 25K high speed optical scanner

#### Installation/Dimension Details

Operating positions: all (device on floor or fixed to a support) Maximum permitted ambient temperature (Ta max): 40°C (113°F). Minimum permitted ambient temperature authorized (Ta min): 15°C (14°F). Voltage: 110 to 250 Volts – 50/60Hz Power consumption: 50 Watt