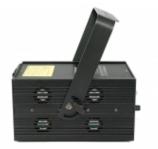

B: 450nm, Sound active,AUTO,ILDA PC,DMX512(12channels), Master/Slave

### **TECHNICAL DETAILS**

#### **Light Source/Optics**

200mW red laser (635nm) - 200mW green laser (532nm)- 600mW blue laser (450nm) Beam angle: 30° 25K high speed optical scanner

#### Effects

128 beam show & animated graphics show patterns

#### Control

Control modes: DMX 512 (12 DMX channels), sound activated, auto mode Stand-alone mode and Master/Slave modes Data in/out: 3 pin XLR ILDA for PC control

#### Installation/Dimension Details

Operating positions: all (device on floor or fixed to a support) Maximum permitted ambient temperature (Ta max): 40°C (113°F). Minimum permitted ambient temperature authorized (Ta min): 15°C (14°F). Voltage: 110 to 250 Volts – 50/60Hz Power consumption: 50 Watt

## PHOTOS











## **PRODUCT VIDEO**







www.fos-lighting.eu