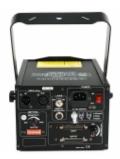

### Control

Control modes: DMX 512 (12 DMX channels), sound activated, auto mode

Stand-alone mode and Master/Slave modes

Data in/out: 3 pin XLR ILDA for PC control

### **Installation/Dimension Details**

Operating positions: all (device on floor or fixed to a support)

Maximum permitted ambient temperature (Ta max): 40°C (113°F). Minimum permitted ambient temperature authorized (Ta min):

15°C (14°F).

Voltage: 110 to 250 Volts - 50/60Hz

Power consumption: 50 Watt

Dimension: 16,5 x 23 x 13 cm

Weight: 4,2 kg