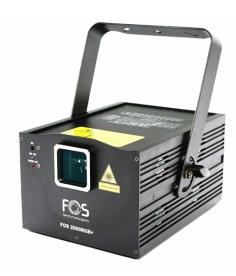

# **FOS 2000RGB**

L004790

High Quality RGB Laser with 25 KPPS scanners, Laser: R:300mW + G:300mW + B:900mW, Wave Length: R: 635nm+G:532nm+B: 450nm, Sound active, AUTO, ILDA PC, DMX512 (12channels)

#### **Light Source/Optics**

300mW red laser (635nm) - 300mW green laser (532nm) - 1000mW blue laser (450nm)

Beam angle: 30°

25K high speed optical scanner

#### **Effects**

128 beam show & animated graphics show patterns

### Control

Control modes: DMX 512 (12 DMX channels), sound activated, auto mode

Stand-alone mode and Master/Slave modes

Data in/out: 3 pin XLR ILDA for PC control