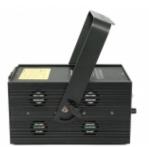

#### **Light Source/Optics**

300mW red laser (635nm) - 300mW green laser (532nm) - 1000mW blue laser (450nm)

Beam angle: 30°

25K high speed optical scanner

#### **Effects**

128 beam show & animated graphics show patterns

15°C (14°F).

Voltage: 110 to 250 Volts - 50/60Hz

Power consumption: 50 Watt

Dimension: 16,5 x 23 x 13 cm

Weight: 4,2 kg