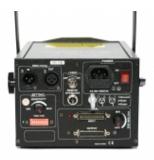

### Control

Control modes: DMX 512 (12 DMX channels), sound activated, auto mode

Stand-alone mode and Master/Slave modes

Data in/out: 3 pin XLR ILDA for PC control

### **Installation/Dimension Details**

Operating positions: all (device on floor or fixed to a support)

Maximum permitted ambient temperature (Ta max): 40°C (113°F). Minimum permitted ambient temperature authorized (Ta min):

15°C (14°F).

Voltage: 110 to 250 Volts - 50/60Hz

Power consumption: 50 Watt

Dimension: 16,5 x 23 x 13 cm

Weight: 4,2 kg