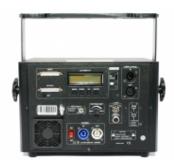

#### Control

Control modes: DMX 512 (17 DMX channels), sound activated, auto mode

Stand-alone mode and Master/Slave modes

Program mode (load from SD card)

Data in/out: 3 pin XLR ILDA for PC control

Voltage: 110 to 250 Volts – 50/60Hz Power consumption: 150 Watt Dimension: 22 x 28 x 16 cm

Weight: 6,5 kg

### **PHOTOS**