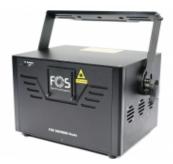

# **FOS 3000RGB DIODE**

L004791

Professional Full Diode RGB Animation Laser, R:400mW + G:500mW + B:1600mW Analog Modulation (total2.5W), R: 635nm+G: 520nm+B:450nm, scanner25KPPS, ±20°

### **PHOTOS**