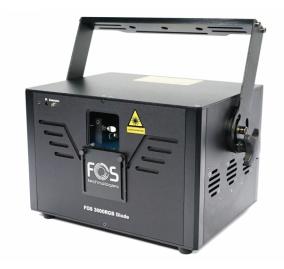

# **FOS 3000RGB DIODE**

L004791

Professional Full Diode RGB Animation Laser, R:400mW + G:500mW + B:1600mW Analog Modulation (total2.5W), R: 635nm+G: 520nm+B:450nm, scanner25KPPS, ±20°

### **PHOTOS**