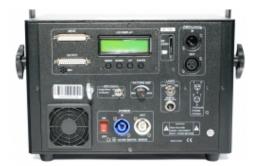

#### Control

Control modes: DMX 512 (17 DMX channels), sound activated, auto mode

Stand-alone mode and Master/Slave modes

Program mode (load from SD card)

Data in/out: 3 pin XLR ILDA for PC control

Voltage: 110 to 250 Volts – 50/60Hz Power consumption: 150 Watt Dimension: 22 x 28 x 16 cm

Weight: 6,5 kg

### **PHOTOS**