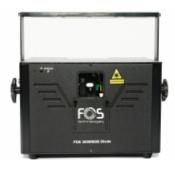

# **FOS 3000RGB DIODE**

L004791

Professional Full Diode RGB Animation Laser, R:400mW + G:500mW + B:1600mW Analog Modulation (total2.5W), R: 635nm+G: 520nm+B:450nm, scanner25KPPS, ±20°

#### **Light Source/Optics**

400 mW RED (635 nm), 500 mW GREEN (520 nm), 1600 mW BLUE(450 nm)

Beam angle: 20°

25K high speed optical scanner

### **PHOTOS**