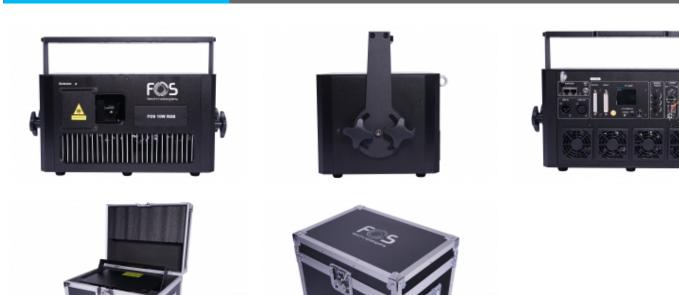

## Software/Hardware

SD card Power key switch Laser on-off switch

# **Power Supply**

Voltage: AC200~250V, 50HZ/60HZ, Fuse 3A/250V

Rated Power: 150W

Powercon in

## **PHOTOS**

www.fos-lighting.eu