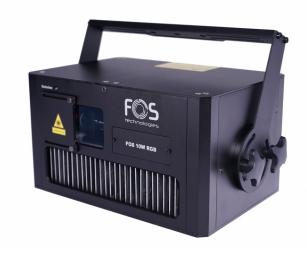

# **FOS 10W RGB**

L004904

High Quality 10watt RGB Laser red:3w@638nm, green:3W@520nm, blue:4W@450nm, scanner is 40KPPS,max scanning angle is 60 degree.

## **PHOTOS**

www.fos-lighting.eu