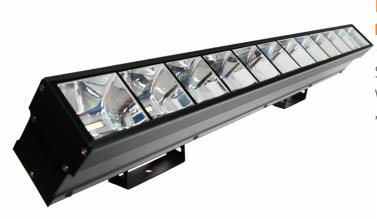

# **FOS STROBE LIGHT BAR**

L004834

Strobe light Bar which use 12pcs SMD white color max power 15 watt , 12 section pixel control Beam Angle: 90 degree , DMX ,Auto,Random , DMX Channels: 4CH,12CH,16CH

## **Light Source/Optics**

12 White LEDs 15Watt Cool White Average lifespan: 50000 Hours

Beam aperture: 90°

#### **Effects**

12 Sections Pixel Control.

Dimmer: 0-100% linear dimming.

Adjustable speed stop/strobe effect (1-30 flash/sec). Chases with adjustable speed, accessible via DMX512.