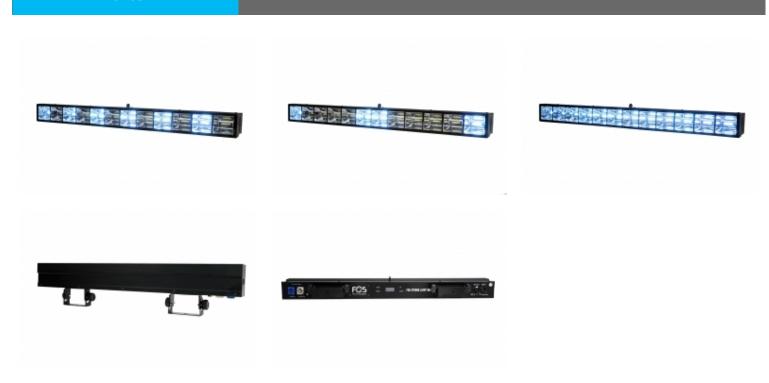

mer: 0-100% linear dimming.

Adjustable speed stop/strobe effect (1-30 flash/sec). Chases with adjustable speed, accessible via DMX512.

### Control

Control modes: DMX 512 (4/12/16 DMX channels), sound activated, auto mode

Stand-alone mode and Master/Slave modes

Data in/out: 3 pin XLR

# **Installation/Dimension Details**

Operating positions: all (device on floor or fixed to a support)

Maximum permitted ambient temperature (Ta max): 45°C (113°F). Minimum permitted ambient temperature authorized (Ta min):

-10°C (14°F).

Voltage: 110 to 240 Volts - 50/60Hz

Powercon in/out

Power consumption: 180 Watt Max Dimensions: 92 x 14.5 x 11,2 cm

Weight: 4.6 kg

# **Packing Details**

Carton Box for 1 pc: 95.5 x 13 x 21 cm - 5.1 kg Carton Box for 1 pc: 97.5 x 29 x 46 cm - 23 kg

## **PHOTOS**



# **PRODUCT VIDEO**







www.fos-lighting.eu