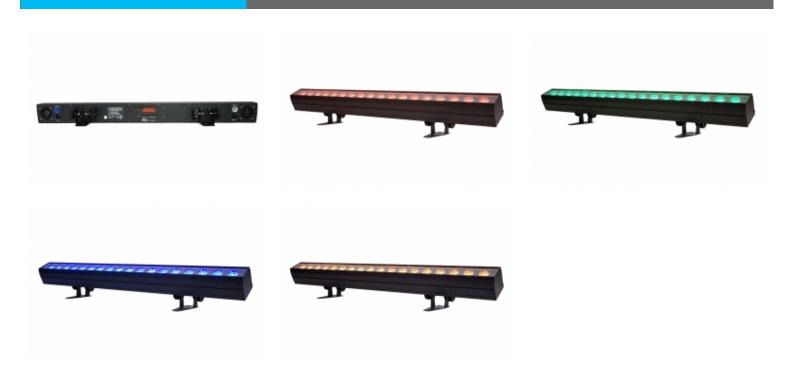

#### **Effects**

Red, Green, Blue, White, Amber color mixing. Pixel effects and chases Access on preprogrammed macros via DMX control.

## **PHOTOS**