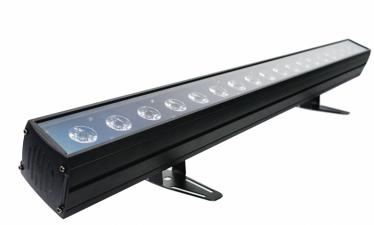

# **FOS BAR PENTE**

L005057

Professional pixel control Led bar for wall washing and stages, 18 RGBW+ Amber 12w LEDs (4in1), Beam aperture: 40°, Auto programs with speed adjustment, 99cm

### **Light Source / Optical System**

18x 12 Watt 5 in 1 RGBW + Amber LEDs. Beam angle 40°. Suitable for wash uplighting on walls or stages. Independent LED control via DMX.

### **Installation / Dimensions**

Suitable for floor or truss installation, via it's two brackets. The possition angle can be adjusted  $180^{\circ}$ . IP20 (For indoor use only) Dimensions:  $975 \times 140 \times 148 \text{ mm}$ .