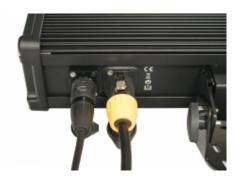

### **Product description**

IP65 rated bar, suitable for wall or stage light washing. 18 LEDs, with independent control ability via DMX. RGBWA colour mixing.

True Powercor and Seetronic connections for power and DMX. No fans cooling system - passive aluminium cooling system . Perfect for applications like Theater or TV.