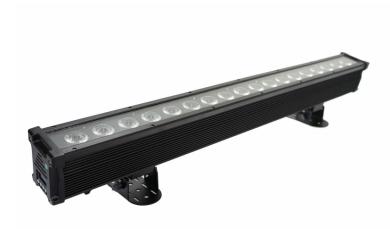

## **FOS PIXEL BAR IP65**

L005909

Professional Pixel Control outdoor IP 65 bar for wall washing and stages, 18 RGBW+ Amber 12w LEDs (4in1), Beam aperture: 40°, Auto programs with speed adjustment, 105cm, DMX Channel: 10/28/90/100ch, seetronic dmx and true powercon connectors.

### **Product description**

IP65 rated bar, suitable for wall or stage light washing. 18 LEDs, with independent control ability via DMX. RGBWA colour mixing.

True Powercor and Seetronic connections for power and DMX. No fans cooling system - passive aluminium cooling system . Perfect for applications like Theater or TV.

### **Technical Specifications**

Light source: 18x 12 Watt RGBWA 5 in 1 LEDs.

Beam angle: 40°.

LED Lifespan: 50,000 hours approximately.

Auto, Sound, Master/Slave and DMX control modes.

10, 28, 90 and 100 DMX channel modes. Built in chases/effects, with adjustable speed.