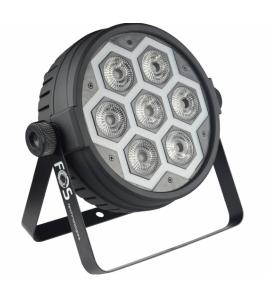

# **FOS PAR AURORA**

L005588

Latest technology Led Par with NEON effect, 7x12 watt 4in1 RGBW leds & 60 x 0.2watt RGB leds for the neon pixel effect, 26 degrees beam angle, IR remote ,CTB and CTO linear colour temperature, Bult in prorgams, powercon in/out, 2.2kg

## **Light source / Optics**

Based on 7x 12 Watt RGBW LEDs & 60 x 0,2 Watt RGB LEDs for the neon glow effect. 26° beam angle.

#### **Effects**

RGBW color mixing

Aurora -glow- effect, suitable for background optical effects! Combinable with our FOS Aurora moving wash light.

Dimming from 0 to 100% Strobe effect.

Pre-programmed macros and effects, accessible via DMX.