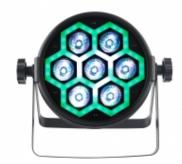

#### **Effects**

RGBW color mixing

Aurora -glow- effect, suitable for background optical effects! Combinable with our FOS Aurora moving wash light.

Dimming from 0 to 100% Strobe effect.

Pre-programmed macros and effects, accessible via DMX.