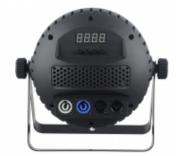

### Control

Auto, Sound, Stand Alone & DMX control. 12 or 17 DMX control channels.

### **Dimensions / Installation details**

Power supply: 90/260 Volt AC, 50 / 60 Hz. Power Consumption: 90 Watt max. PowerCON input and output connections.

DMX connection with 3pin XLR. Dimensions: 265 x 117 x 213 mm