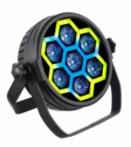

# **FOS PAR AURORA**

L005588

Latest technology Led Par with NEON effect, 7x12 watt 4in1 RGBW leds & 60 x 0.2watt RGB leds for the neon pixel effect, 26 degrees beam angle, IR remote ,CTB and CTO linear colour temperature, Bult in prorgams, powercon in/out, 2.2kg

## **Light source / Optics**

Based on 7x 12 Watt RGBW LEDs & 60 x 0,2 Watt RGB LEDs for the neon glow effect. 26° beam angle.

#### **Effects**

RGBW color mixing

Aurora -glow- effect, suitable for background optical effects! Combinable with our FOS Aurora moving wash light.

Dimming from 0 to 100% Strobe effect.

Pre-programmed macros and effects, accessible via DMX.