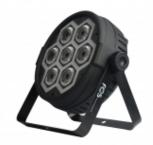

# **FOS PAR AURORA**

L005588

Latest technology Led Par with NEON effect, 7x12 watt 4in1 RGBW leds & 60 x 0.2watt RGB leds for the neon pixel effect, 26 degrees beam angle, IR remote ,CTB and CTO linear colour temperature, Bult in prorgams, powercon in/out, 2.2kg

## **Light source / Optics**

Based on 7x 12 Watt RGBW LEDs & 60 x 0,2 Watt RGB LEDs for the neon glow effect. 26° beam angle.

### **Dimensions / Installation details**

Power supply: 90/260 Volt AC, 50 / 60 Hz. Power Consumption: 90 Watt max. PowerCON input and output connections.

DMX connection with 3pin XLR. Dimensions: 265 x 117 x 213 mm