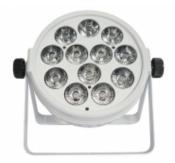

# **FOS IQ PAR PEARL**

L005920

Professional white housing Par, 12 Led 12 watt RGBW 4in1, 25 digress optic system, 18/10 DMX channels, IR remote, Engineering grade nylon plastic, flame retardant and corrosion resistant, Built-in programs, 0-100% electronic dimming, POWERCON connector IN/OUT, 4-button LED display on rear panel, 2 kg

### **Features**

Light source: 12x 12 Watt 4-in-1 RGBW LEDs.

Double colour ability. The LEDs are divided on two groups for independent control.

DMX, Auto & Sound operation modes.

18 or 10 DMX control channels.

### **Technical Specifications**

Power input: 90/260 Volt AC, 50/60 Hz. Power consumption: 160 Watt maximum. 4 button menu & LED segment display. PowerCON input and output plugs.

3 pin XLR input and outputs for DMX connection.