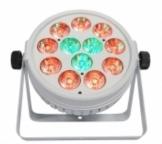

# **FOS IQ PAR PEARL**

L005920

Professional white housing Par, 12 Led 12 watt RGBW 4in1, 25 digress optic system, 18/10 DMX channels, IR remote, Engineering grade nylon plastic, flame retardant and corrosion resistant, Built-in programs, 0-100% electronic dimming, POWERCON connector IN/OUT, 4-button LED display on rear panel, 2 kg

### **Features**

Light source: 12x 12 Watt 4-in-1 RGBW LEDs.

Double colour ability. The LEDs are divided on two groups for independent control.

DMX, Auto & Sound operation modes.

18 or 10 DMX control channels.