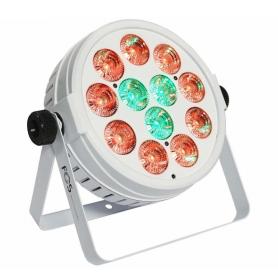

# **FOS IQ PAR PEARL**

L005920

Professional white housing Par, 12 Led 12 watt RGBW 4in1, 25 digress optic system, 18/10 DMX channels, IR remote, Engineering grade nylon plastic, flame retardant and corrosion resistant, Built-in programs, 0-100% electronic dimming, POWERCON connector IN/OUT, 4-button LED display on rear panel, 2 kg

### **Features**

Light source: 12x 12 Watt 4-in-1 RGBW LEDs.

Double colour ability. The LEDs are divided on two groups for independent control.

DMX, Auto & Sound operation modes.

18 or 10 DMX control channels.