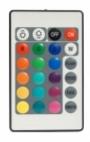

# **FOS IQ PAR PEARL**

L005920

Professional white housing Par, 12 Led 12 watt RGBW 4in1, 25 digress optic system, 18/10 DMX channels, IR remote, Engineering grade nylon plastic, flame retardant and corrosion resistant, Built-in programs, 0-100% electronic dimming, POWERCON connector IN/OUT, 4-button LED display on rear panel, 2 kg

### **Features**

Light source: 12x 12 Watt 4-in-1 RGBW LEDs.

Double colour ability. The LEDs are divided on two groups for independent control.

DMX, Auto & Sound operation modes.

18 or 10 DMX control channels.