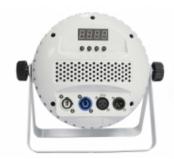

### **Technical Specifications**

Power input: 90/260 Volt AC, 50/60 Hz. Power consumption: 160 Watt maximum. 4 button menu & LED segment display. PowerCON input and output plugs.

3 pin XLR input and outputs for DMX connection.