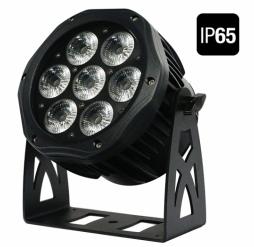

# FOS TOURING PAR 7X15 IP HEX L005528

Weatherproof aluminium led par with IP True powercon connectors , Beam aperture: 25°, 7 RGBW+Amber+UV 15w LEDs (6 in1)Dimmer: 0-100% stop/strobe effect, aluminium 3kg, noiseless cooling system.

### Light Source / Optics

Light source: 7x 15 Watt RGBWAUV 6 in 1 LEDs. Beam angle: 25°.

### Installation / Dimension details

Power supply: 100/240 Volt AC, 50/60 Hz. Power consumption: 105 Watt. Protection rate against dust and water: IP65 Net weight: 3,1 Kg. Dimensions (projector only): 165 mm length x 173 mm width x 150 mm height. Dimensions (with the yoke and projector in vertical possition): 215 mm lenght x 150 mm width x 240 mm height.