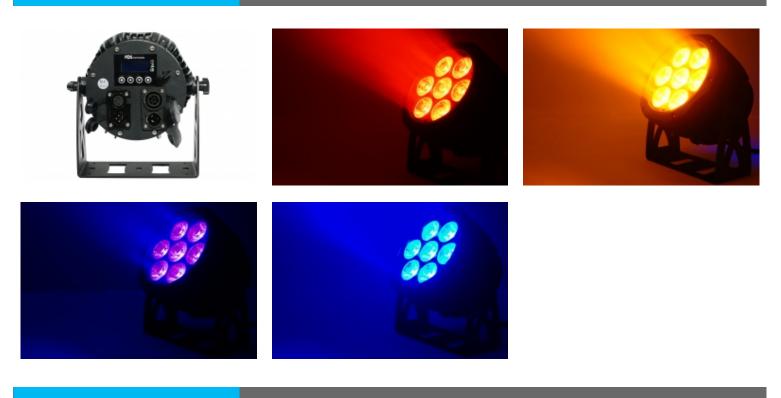

### Effects

RGBWAUV color mixing. Dimmer from 0 to 100%. Strobe effect with variable speed. Color macros and effects.

PHOTOS