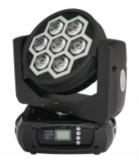

# FOS IQ AURORA WASH

powercon in/out

Moving Par wash moving head, 7x12 watt RGBW 4in1 led and 60 SMD Leds 0.2watt RGB, DMX 512 23/28 channels, 16 bit Pan/Tilt movement, Neon Pixel Control, CTB and CTO 2800K-8000K changeable, Built I programs, 0-100% electronic dimming,

#### **Features**

Moving Par fixture, with the same characteristics as our Aurora Par light.

Based on 7 x 12 Watt 4 in 1, RGBW LEDs for the main wash light and 60 x 0,2 Watt RGB SMD LEDs for the Aurora effect.