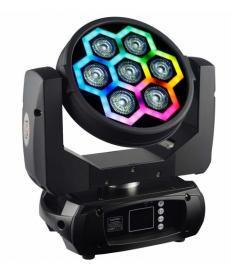

# FOS IQ AURORA WASH

powercon in/out

Moving Par wash moving head, 7x12 watt RGBW 4in1 led and 60 SMD Leds 0.2watt RGB, DMX 512 23/28 channels, 16 bit Pan/Tilt movement, Neon Pixel Control, CTB and CTO 2800K-8000K changeable, Built I programs, 0-100% electronic dimming,

#### **Features**

Moving Par fixture, with the same characteristics as our Aurora Par light.

Based on 7 x 12 Watt 4 in 1, RGBW LEDs for the main wash light and 60 x 0,2 Watt RGB SMD LEDs for the Aurora effect.

Fast and accurate Pan & Tilt movements.

Dedicated channels with preset colours, colour temperature modes, Aurora effects/chases, and effect speed.

Colour temperature preset modes ranges from 2800 K to 8000 K.