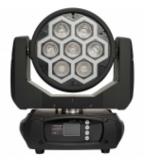

# FOS IQ AURORA WASH

powercon in/out

Moving Par wash moving head, 7x12 watt RGBW 4in1 led and 60 SMD Leds 0.2watt RGB, DMX 512 23/28 channels, 16 bit Pan/Tilt movement, Neon Pixel Control, CTB and CTO 2800K-8000K changeable, Built I programs, 0-100% electronic dimming,

#### **Features**

Moving Par fixture, with the same characteristics as our Aurora Par light.

Based on 7 x 12 Watt 4 in 1, RGBW LEDs for the main wash light and 60 x 0,2 Watt RGB SMD LEDs for the Aurora effect.