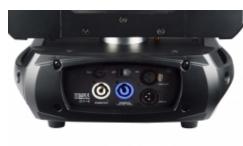

#### **Technical Specifications**

Power Supply: 90 / 260 Volt AC, 50 / 60 Hz. Power Consumption: 175 Watt maximum. PowerCON Input and output connections.

3pin XLR, input and output for DMX signal connections.