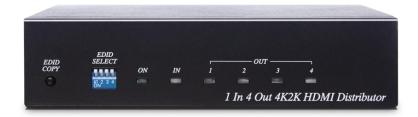

**HDMI Distributor** 

# **User Manual**

Model: HD04-4K6G

4K60Hz 1 x 4 HDMI Distributor Amplifier



# Introduction

HD04-4K6G is a 1 x 4 HDMI splitter that supports resolution up to 4K@60Hz 4:4:4 and can distribute one HDMI source to 4 HDMI displays. The splitter also supports EDID that can easily work with any display with different resolution.

## **Features**

- Splits 1 HDMI into 4 HDMI signals.
- Resolution up to 4K@60Hz 4:4:4.
- Supports EDID management.

# **Installation View**



# **Panel View**

# HD04-4K6G



#### **HD04-4K6G LED Indication**

POWER Green on: Power on

INPUT Blue on: HDMI Input connected
OUTPUT1 Blue on: HDMI output 1 connected
OUTPUT2 Blue on: HDMI output 2 connected
OUTPUT3 Blue on: HDMI output 3 connected
OUTPUT4 Blue on: HDMI output 4 connected

## **HD04-4K DIP Switch instruction**

DIP Switch 1~4 OFF: Default as EDID 1080P

- Switch ON 1: Output 1 as E