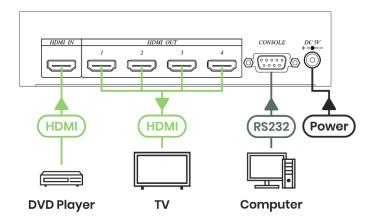

# **Installation View**

#### **Console Port**

R232 interface connect to PC for firmware updated