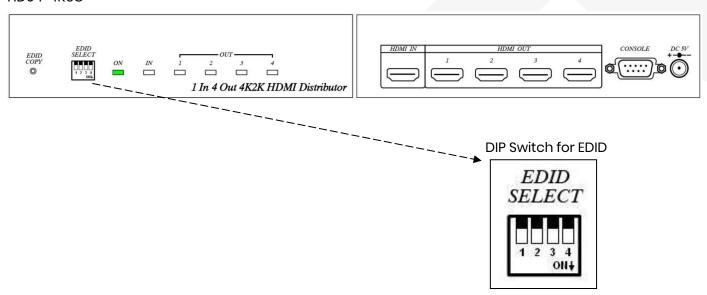

#### **HD04-4K6G LED Indication**

POWER Green on: Power on

INPUT Blue on: HDMI Input connected
OUTPUT1 Blue on: HDMI output 1 connected
OUTPUT2 Blue on: HDMI output 2 connected
OUTPUT3 Blue on: HDMI output 3 connected
OUTPUT4 Blue on: HDMI output 4 connected

## **HD04-4K DIP Switch instruction**

DIP Switch 1~4 OFF: Default as EDID 1080P

- Switch ON 1: Output 1 as EDID source.
- Switch ON 2: Output 2 as EDID source.
- Switch ON 3: Output 3 as EDID source.
- Switch ON 4: Output 4 as EDID source.
- Over 1 DIP switches ON: EDID analysis and re-generate a set of EDID for all screen resolution.

Examples: Output 1,2 are different resolution screen, move the DIP switch 1, 2 at ON position and press "EDID COPY" button, then re-generate a new a set of EDID to support both two monitors screen resolution.