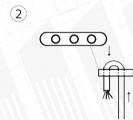

Place the spring hook in the hole of cable clip.

Mount the eye bolt in the ceilings and fix Make the loop in the end of the wire spring hook on it.

rope and fix the clamp.

| COLOR  | SL 20M |
|--------|--------|
| Blue   | СОМ    |
| Green  | 5W     |
| Yellow | 10W    |
| Red    | 20W    |