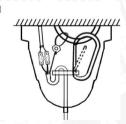

Place the spring hook in the hole of cable clip.

Mount the eye bolt in the ceilings and fix Make the loop in the end of the wire spring hook on it.

rope and fix the clamp.

| COLOR  | SL 20M |
|--------|--------|
| Blue   | СОМ    |
| Green  | 5W     |
| Yellow | 10W    |
| Red    | 20W    |

Connect speaker to signal line using quick lock wire terminal. Select desired power from table.

Lift the dome to hide the mounting hardware. Gently tighten up the screw in a dome to prevent slip.

Please pay attention: the original eye bolt is suitable for mounting on the wood only. If loudspeakers are mounted on the other base, it is required to replace the eye bolt to corresponding reliable mounting solution. Mount loudspeaker on the reliable base only.