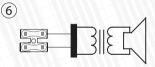

Connect speaker to signal line using quick lock wire terminal. Select desired power from table.

Lift the dome to hide the mounting hardware. Gently tighten up the screw in a dome to prevent slip.

Please pay attention: the original eye bolt is suitable for mounting on the wood only. If loudspeakers are mounted on the other base, it is required to replace the eye bolt to corresponding reliable mounting solution. Mount loudspeaker on the reliable base only.