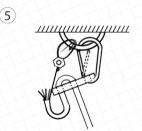

## Package contains:

Dome 1pcs. Spring hook 1pcs. Cable clip 1pcs. Clamp for the wire rope 1pcs. Eye bolt 1pcs. Ouick lock wire terminal 1pcs.

Put on the plastic cap on the wire.

Mount cable clip on the wire.

Place the spring hook in the hole of cable clip.

Mount the eye bolt in the ceilings and fix Make the loop in the end of the wire spring hook on it.

rope and fix the clamp.

| COLOR  | SL 20M |
|--------|--------|
| Blue   | СОМ    |
| Green  | 5W     |
| Yellow | 10W    |
| Red    | 20W    |