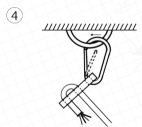

Place the spring hook in the hole of cable clip.

Mount the eye bolt in the ceilings and fix Make the loop in the end of the wire spring hook on it.

rope and fix the clamp.

| COLOR  | SL 20M |
|--------|--------|
| Blue   | СОМ    |
| Green  | 5W     |
| Yellow | 10W    |
| Red    | 20W    |