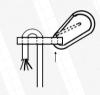

Place the spring hook in the hole of cable clip.

Mount the eye bolt in the ceilings and fix Make the loop in the end of the wire spring hook on it.

rope and fix the clamp.

| COLOR  | SL 20M |
|--------|--------|
| Blue   | СОМ    |
| Green  | 5W     |
| Yellow | 10W    |
| Red    | 20W    |