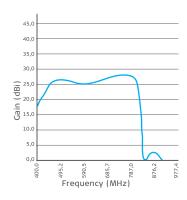

|                 | UHF           |
|-----------------|---------------|
| Frequency range | 470 - 790 MHz |
| Antenna gain    | 27 dBi        |
| Amplifier gain  | 20 dB         |
| Amplifier noise | 1,3 dB        |
| Input voltage   | 5 ± 0,5 Vdc   |