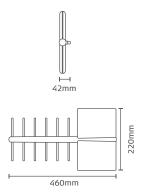

|                 | UHF           |
|-----------------|---------------|
| Frequency range | 470 - 790 MHz |
| Antenna gain    | 27 dBi        |
| Amplifier gain  | 20 dB         |
| Amplifier noise | 1,3 dB        |
| Input voltage   | 5 ± 0,5 Vdc   |